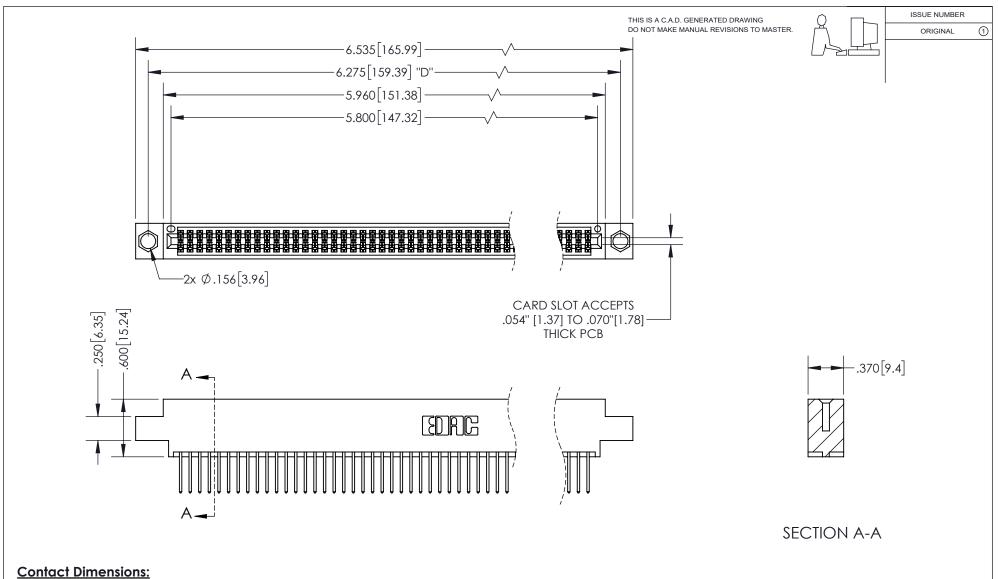

## 345/395 SERIES CARD EDGE CONNECTOR PART NUMBER: 395-114-523-804

YOUR CONNECTION TO QUALITY & SERVICE

**EDAC INC** TORONTO, ONTARIO CANADA

THESE DRAWINGS AND SPECIFICATIONS ARE THE PROPERTY OF EDAC INC.,AND SHALL NOT BE REPRODUCED, OR COPIED OR USED AS THE BASIS FOR THE MANUFACTURE OR SALE OF APPARATUS WITHOUT WRITTEN PERMISSION.

| ACAD REFERENCE NO.  | 345-ENG | -MASTER   |
|---------------------|---------|-----------|
| DRAWN: R.STA.MONICA | DATEMAY | 7.16/2017 |
| CHECKED:            | DATE:   |           |
| SCALE: 1:1          | SHEET 1 | OF 2      |
| DRAWING NUMBER      |         | ISSUE     |
| 345-ENG-MASTER      |         | 1         |