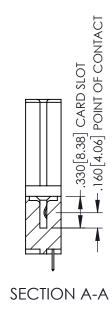

Contact Dimensions: 520-P.C. Tail .030x.018(0.76x0.46) - Tail LG=.175(4.45) .100 (2.54) Contact Spacing x .200 (5.08) Row Spacing

1

ACAD REFERENCE NO. 345-ENG-MASTER

INSULATOR MATERIAL: THERMOPLASTIC PBT BLACK, UL 94V-0

CONTACT MATERIAL; COPPER TIN ALLOY CONTACT PLATING: GOLD ON THE MATING AREA, TIN PLATING ON THE CONTACT TAILS, NICKEL UNDERPLATE

345/395 SERIES CARD EDGE CONNECTOR PART NUMBER: 395-048-520-488

YOUR CONNECTION TO QUALITY & SERVICE