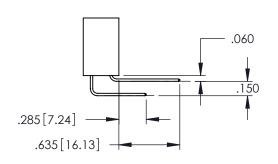

Contact Dimensions: 520-P.C. Tail .030x.018(0.76x0.46) - Tail LG=.175(4.45) .100 (2.54) Contact Spacing x .200 (5.08) Row Spacing

1

ACAD REFERENCE NO. 345-ENG-MASTER

INSULATOR MATERIAL: THERMOPLASTIC PBT BLACK, UL 94V-0