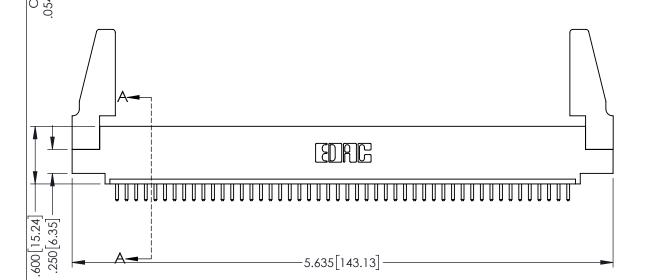

Contact Dimensions: 520-P.C. Tail .030x.018(0.76x0.46) - Tail LG=.175(4.45) .100 (2.54) Contact Spacing x .200 (5.08) Row Spacing

1

ACAD REFERENCE NO. 345-ENG-MASTER

INSULATOR MATERIAL: THERMOPLASTIC PBT BLACK, UL 94V-0

CONTACT MATERIAL; COPPER TIN ALLOY CONTACT PLATING: GOLD ON THE MATING AREA, TIN PLATING ON THE CONTACT TAILS, NICKEL UNDERPLATE

345/395 SERIES CARD EDGE CONNECTOR PART NUMBER: 395-048-520-488

YOUR CONNECTION TO QUALITY & SERVICE

| R                                                               | DRAWN: R.STA.MONICA |        | DATE:MAY.16/2017 |        |
|-----------------------------------------------------------------|---------------------|--------|------------------|--------|
| ,                                                               | CHECKED:            |        | DATE:            |        |
| HESE DRAWINGS AND SPECIFICATIONS RE THE PROPERTY OF EDAC INCAND | SCALE:              | 1:1    | SHEET            | 1 OF 2 |
| HALL NOT BE REPRODUCED, OR COPIED RESERVED THE RASIS FOR THE    | DRAWING             | NUMBER | •                | ISSUE  |
| AUJECT AS THE BASIS FOR THE                                     | 345-ENG-MASTER      |        |                  | 1      |