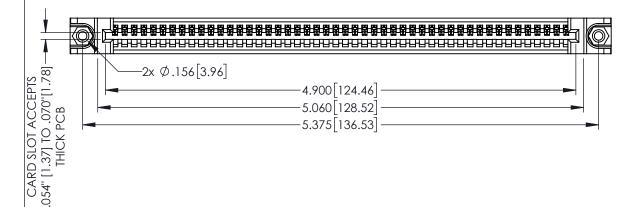

Contact Dimensions: 520-P.C. Tail .030x.018(0.76x0.46) - Tail LG=.175(4.45) .100 (2.54) Contact Spacing x .200 (5.08) Row Spacing

1

ACAD REFERENCE NO. 345-ENG-MASTER

INSULATOR MATERIAL: THERMOPLASTIC PBT BLACK, UL 94V-0

CONTACT MATERIAL; COPPER TIN ALLOY CONTACT PLATING: GOLD ON THE MATING AREA, TIN PLATING ON THE CONTACT TAILS, NICKEL UNDERPLATE

345/395 SERIES CARD EDGE CONNECTOR PART NUMBER: 395-048-520-488

YOUR CONNECTION TO QUALITY & SERVICE

| R                                                               | DRAWN: R.STA.MONICA |        | DATE:MAY.16/2017 |        |
|-----------------------------------------------------------------|---------------------|--------|------------------|--------|
| ,                                                               | CHECKED:            |        | DATE:            |        |
| HESE DRAWINGS AND SPECIFICATIONS RE THE PROPERTY OF EDAC INCAND | SCALE:              | 1:1    | SHEET            | 1 OF 2 |
| HALL NOT BE REPRODUCED, OR COPIED RESERVED THE RASIS FOR THE    | DRAWING             | NUMBER | •                | ISSUE  |
| AUJECT AS THE BASIS FOR THE                                     | 345-ENG-MASTER      |        |                  | 1      |