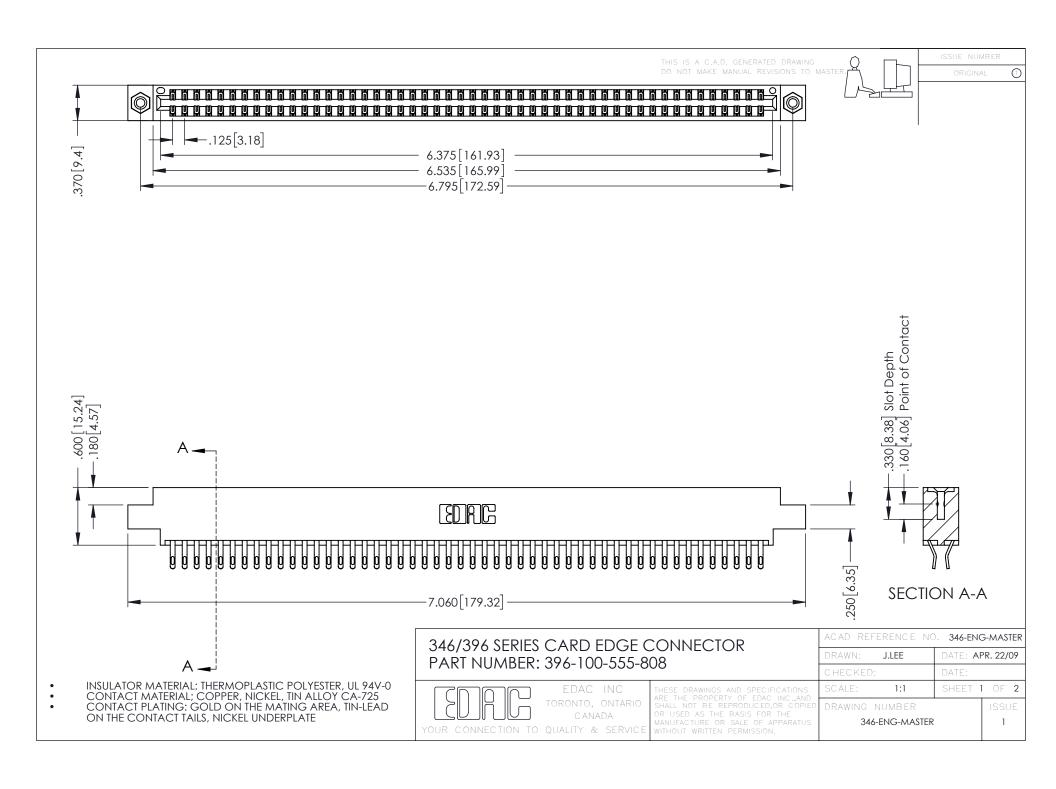

**Contact Code 555** 

**Contact Code 556** 

INSULATOR MATERIAL: THERMOPLASTIC POLYESTER, UL 94V-0 CONTACT MATERIAL; COPPER, NICKEL, TIN ALLOY CA-725

CONTACT PLATING: GOLD ON THE MATING AREA, TIN-LEAD ON THE CONTACT TAILS, NICKEL UNDERPLATE