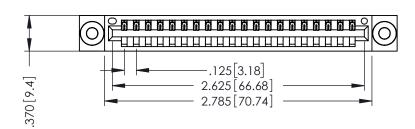

## 346/396 SERIES CARD EDGE CONNECTOR CONTACT CODE 555,556,558,559,560 DIMENSIONS

YOUR CONNECTION TO QUALITY & SERVICE

**EDAC INC** TORONTO, ONTARIO CANADA

THESE DRAWINGS AND SPECIFICATIONS ARE THE PROPERTY OF EDAC INC.,AND SHALL NOT BE REPRODUCED, OR COPIED OR USED AS THE BASIS FOR THE MANUFACTURE OR SALE OF APPARATUS WITHOUT WRITTEN PERMISSION.

346-ENG-MASTER

INSULATOR MATERIAL: THERMOPLASTIC POLYESTER, UL 94V-0 CONTACT MATERIAL; COPPER, NICKEL, TIN ALLOY CA-725 CONTACT PLATING: GOLD ON THE MATING AREA, TIN-LEAD ON THE CONTACT TAILS, NICKEL UNDERPLATE