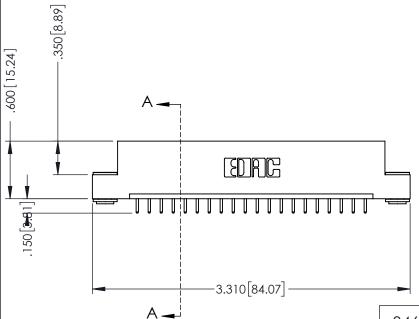

THIS IS A C.A.D. GENERATED DRAWING DO NOT MAKE MANUAL REVISIONS TO MASTER.

ISSUE NUMBER

ORIGINAL

1

.330 [8.38] Slot Depth .160 [4.06] Point of Contact

SECTION A-A

346/396 SERIES CARD EDGE CONNECTOR PART NUMBER: 396-020-521-103

346-ENG-MASTER

INSULATOR MATERIAL: THERMOPLASTIC POLYESTER, UL 94V-0 CONTACT MATERIAL; COPPER, NICKEL, TIN ALLOY CA-725 CONTACT PLATING: GOLD ON THE MATING AREA, TIN-LEAD ON THE CONTACT TAILS, NICKEL UNDERPLATE