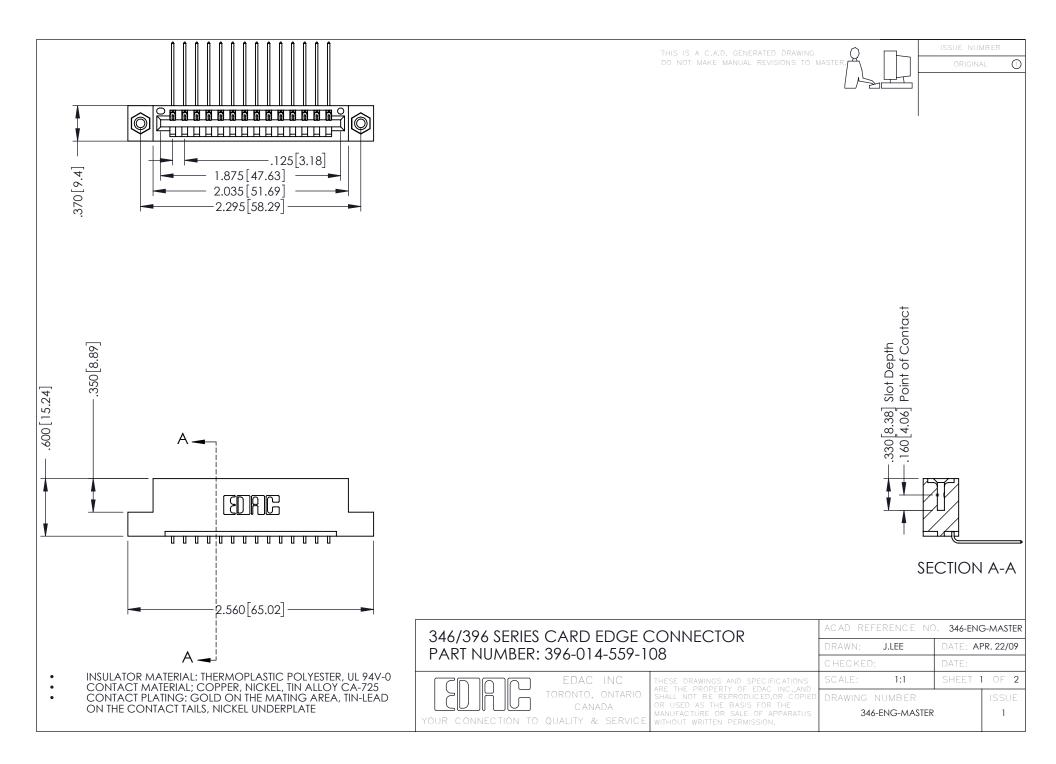

**Contact Code 555** 

**Contact Code 556** 

INSULATOR MATERIAL: THERMOPLASTIC POLYESTER, UL 94V-0 CONTACT MATERIAL; COPPER, NICKEL, TIN ALLOY CA-725

CONTACT PLATING: GOLD ON THE MATING AREA, TIN-LEAD ON THE CONTACT TAILS, NICKEL UNDERPLATE