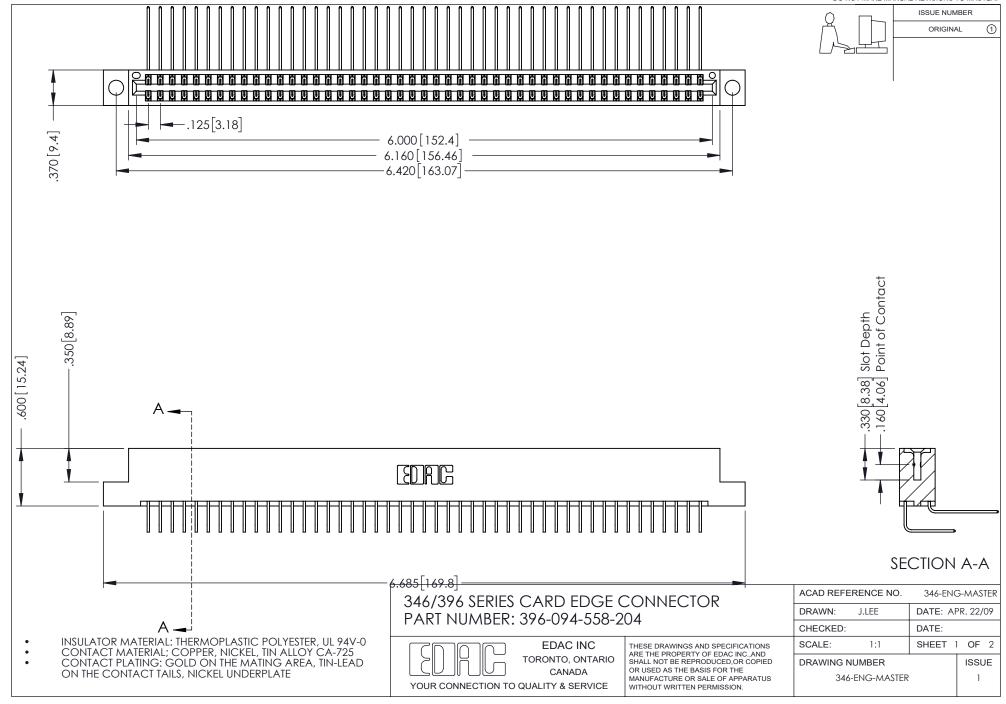

## **Contact Code 556**

INSULATOR MATERIAL: THERMOPLASTIC POLYESTER, UL 94V-0 CONTACT MATERIAL; COPPER, NICKEL, TIN ALLOY CA-725 CONTACT PLATING: GOLD ON THE MATING AREA, TIN-LEAD

ON THE CONTACT TAILS, NICKEL UNDERPLATE

## 346/396 SERIES CARD EDGE CONNECTOR CONTACT CODE 555,556,558,559,560 DIMENSIONS

YOUR CONNECTION TO QUALITY & SERVICE

**EDAC INC** TORONTO, ONTARIO CANADA

THESE DRAWINGS AND SPECIFICATIONS ARE THE PROPERTY OF EDAC INC.,AND SHALL NOT BE REPRODUCED, OR COPIED OR USED AS THE BASIS FOR THE MANUFACTURE OR SALE OF APPARATUS WITHOUT WRITTEN PERMISSION.