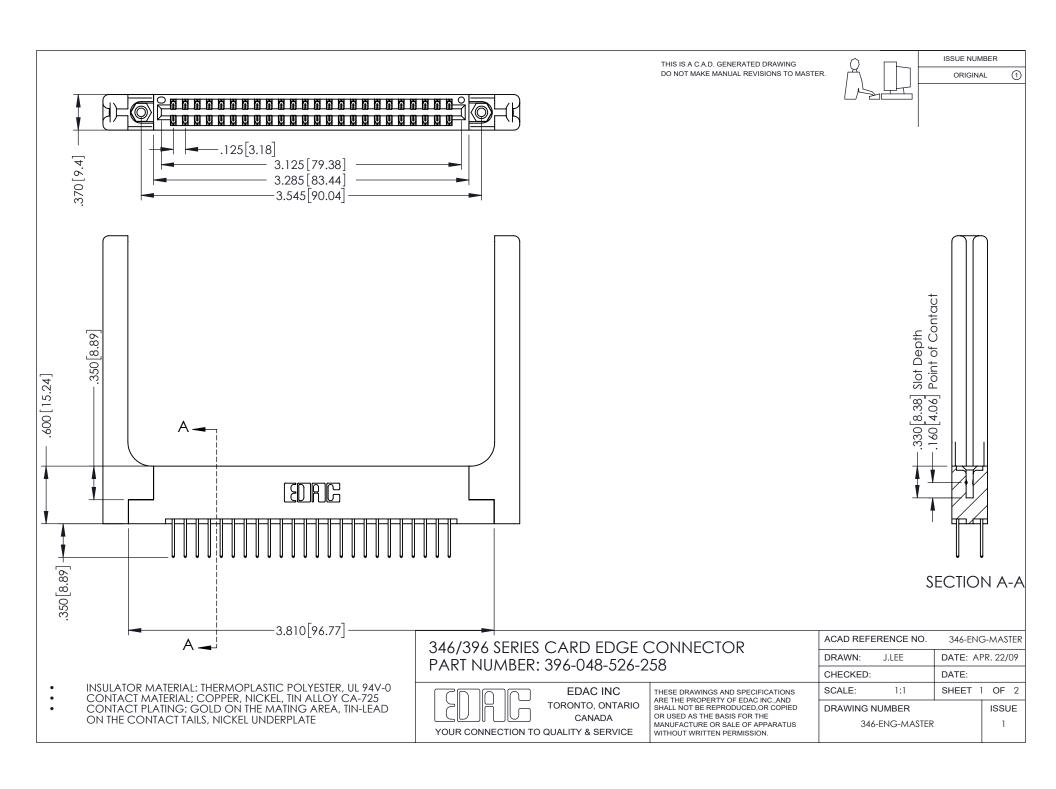

ISSUE NUMBER ORIGINAL 1

## **Contact Code 556**

INSULATOR MATERIAL: THERMOPLASTIC POLYESTER, UL 94V-0 CONTACT MATERIAL; COPPER, NICKEL, TIN ALLOY CA-725 CONTACT PLATING: GOLD ON THE MATING AREA, TIN-LEAD

ON THE CONTACT TAILS, NICKEL UNDERPLATE

## 346/396 SERIES CARD EDGE CONNECTOR CONTACT CODE 555,556,558,559,560 DIMENSIONS

YOUR CONNECTION TO QUALITY & SERVICE

**EDAC INC** TORONTO, ONTARIO CANADA

THESE DRAWINGS AND SPECIFICATIONS ARE THE PROPERTY OF EDAC INC.,AND SHALL NOT BE REPRODUCED, OR COPIED OR USED AS THE BASIS FOR THE MANUFACTURE OR SALE OF APPARATUS WITHOUT WRITTEN PERMISSION.

|  | ACAD REFERENCE NO. | 346-ENG-MASTER   |
|--|--------------------|------------------|
|  | DRAWN: J.LEE       | DATE: APR. 22/09 |
|  | CHECKED:           | DATE:            |
|  | SCALE: 1:1         | SHEET 2 OF 2     |
|  | DRAWING NUMBER     | ISSUE            |
|  | 346-ENG-MASTER     | 1                |