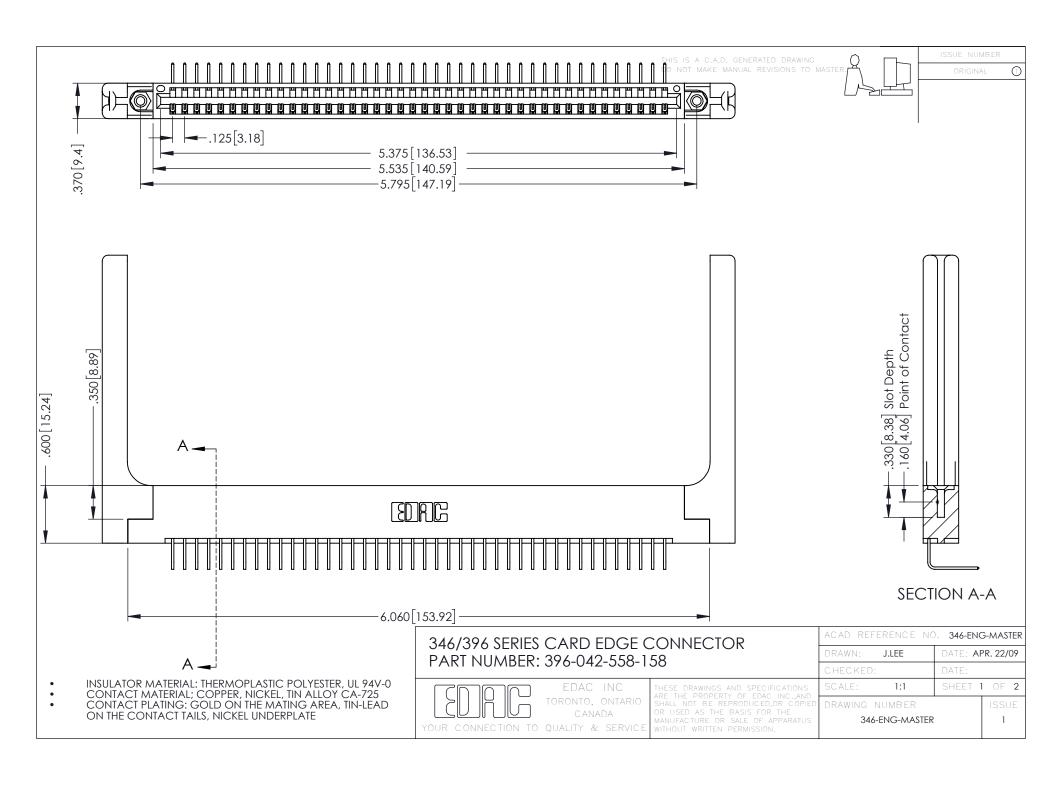

**Contact Code 555** 

**Contact Code 556** 

INSULATOR MATERIAL: THERMOPLASTIC POLYESTER, UL 94V-0 CONTACT MATERIAL; COPPER, NICKEL, TIN ALLOY CA-725

CONTACT PLATING: GOLD ON THE MATING AREA, TIN-LEAD ON THE CONTACT TAILS, NICKEL UNDERPLATE