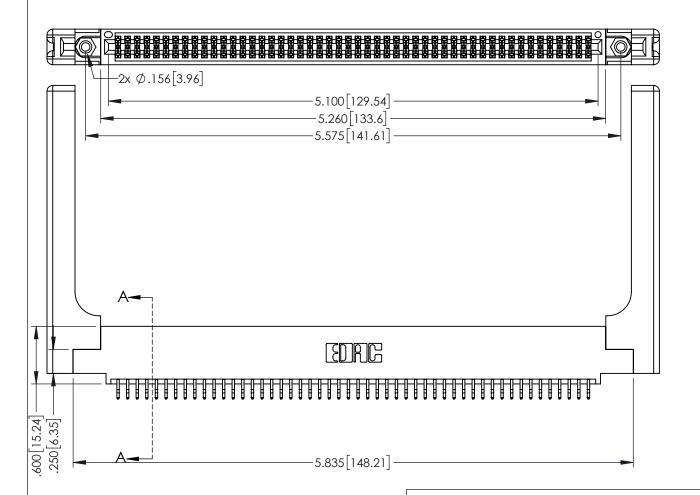

1

- INSULATOR MATERIAL: THERMOPLASTIC PBT BLACK, UL 94V-0
- CONTACT MATERIAL; COPPER TIN ALLOY CONTACT PLATING: GOLD ON THE MATING AREA, TIN PLATING ON THE CONTACT TAILS, NICKEL UNDERPLATE

| 345/395 SERIES CARD EDGE CONNECTOR |
|------------------------------------|
| PART NUMBER: 395-100-556-558       |

YOUR CONNECTION TO QUALITY & SERVICE

| ACAD REFERENCE NO. 345-ENG-MASTER |                  |       |  |
|-----------------------------------|------------------|-------|--|
| DRAWN: R.STA.MONICA               | DATE:MAY.16/2017 |       |  |
| CHECKED:                          | DATE:            |       |  |
| SCALE: 1:1                        | SHEET 1          | OF 2  |  |
| DRAWING NUMBER                    |                  | ISSUE |  |
| 345-ENG-MASTER                    |                  | 1     |  |