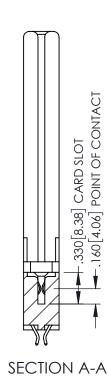

345/395 SERIES CARD EDGE CONNECTOR CONTACT CODE 555,556,558,559,560 DIMENSIONS

YOUR CONNECTION TO QUALITY & SERVICE

ACAD REFERENCE NO. 345-ENG-MASTER DATE:MAY.16/2017 DRAWN: R.STA.MONICA 1:1 SHEET 2 OF 2