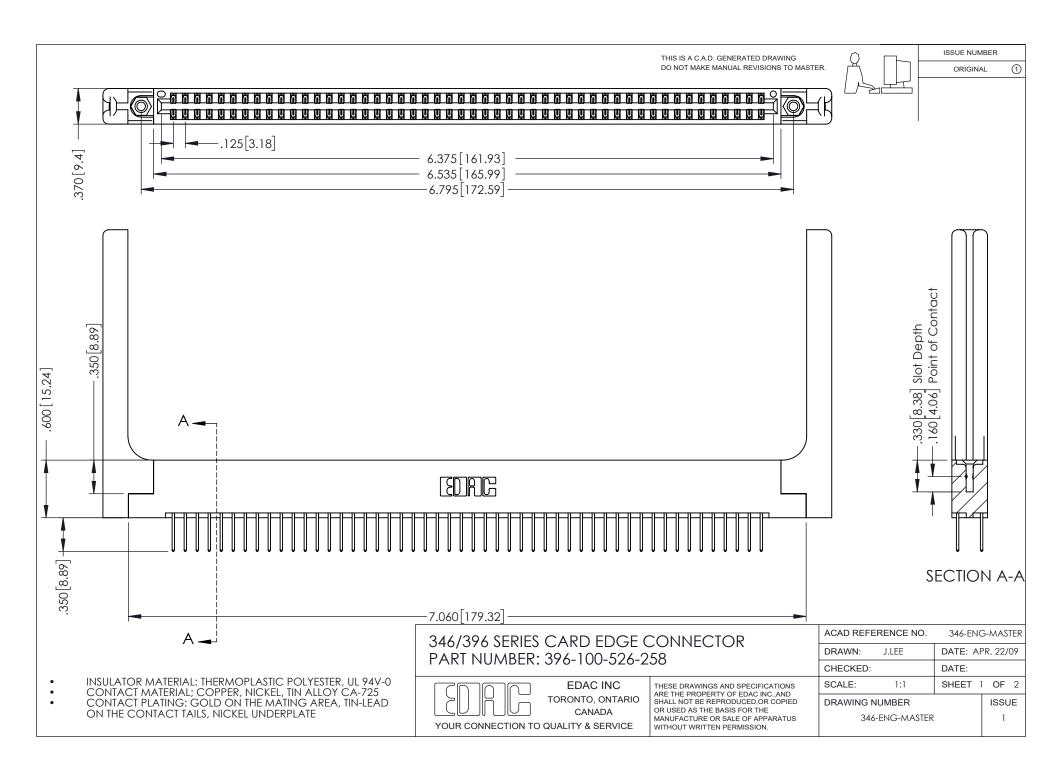

## **Contact Code 556**

INSULATOR MATERIAL: THERMOPLASTIC POLYESTER, UL 94V-0 CONTACT MATERIAL; COPPER, NICKEL, TIN ALLOY CA-725 CONTACT PLATING: GOLD ON THE MATING AREA, TIN-LEAD

ON THE CONTACT TAILS, NICKEL UNDERPLATE

## 346/396 SERIES CARD EDGE CONNECTOR CONTACT CODE 555,556,558,559,560 DIMENSIONS

YOUR CONNECTION TO QUALITY & SERVICE

**EDAC INC** TORONTO, ONTARIO CANADA

THESE DRAWINGS AND SPECIFICATIONS ARE THE PROPERTY OF EDAC INC.,AND SHALL NOT BE REPRODUCED, OR COPIED OR USED AS THE BASIS FOR THE MANUFACTURE OR SALE OF APPARATUS WITHOUT WRITTEN PERMISSION.