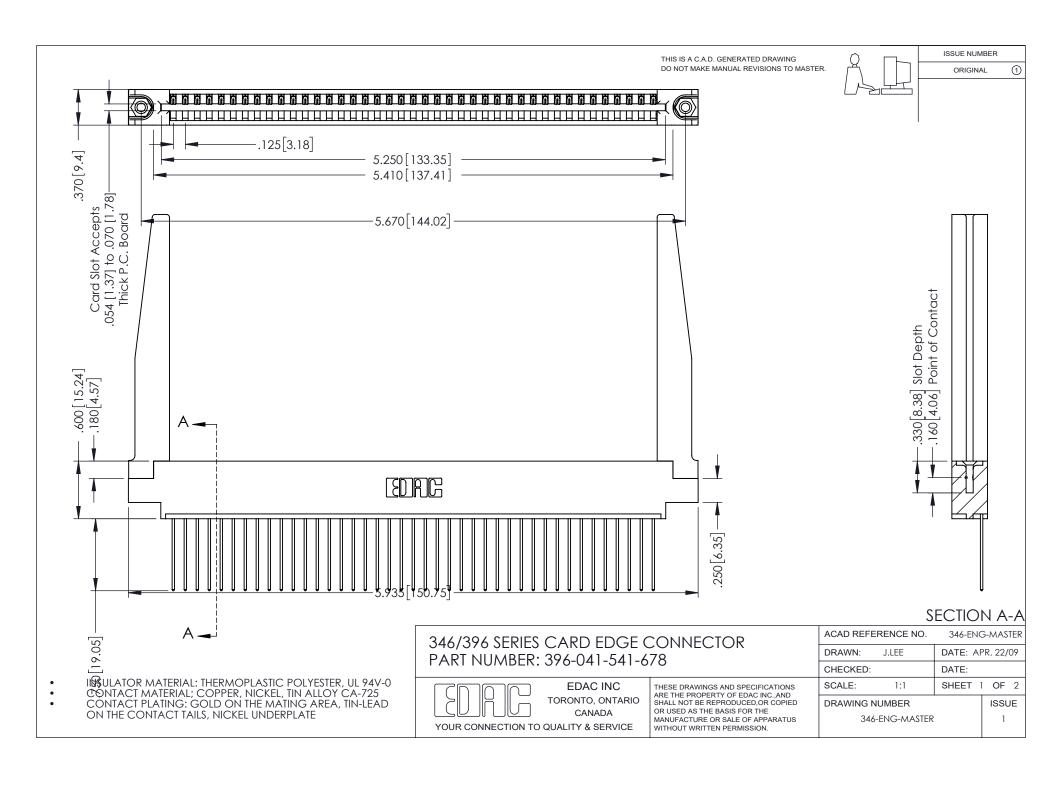

## **Contact Code 556**

INSULATOR MATERIAL: THERMOPLASTIC POLYESTER, UL 94V-0 CONTACT MATERIAL; COPPER, NICKEL, TIN ALLOY CA-725 CONTACT PLATING: GOLD ON THE MATING AREA, TIN-LEAD

ON THE CONTACT TAILS, NICKEL UNDERPLATE

## 346/396 SERIES CARD EDGE CONNECTOR CONTACT CODE 555,556,558,559,560 DIMENSIONS

YOUR CONNECTION TO QUALITY & SERVICE

**EDAC INC** TORONTO, ONTARIO CANADA

THESE DRAWINGS AND SPECIFICATIONS ARE THE PROPERTY OF EDAC INC.,AND SHALL NOT BE REPRODUCED, OR COPIED OR USED AS THE BASIS FOR THE MANUFACTURE OR SALE OF APPARATUS WITHOUT WRITTEN PERMISSION.