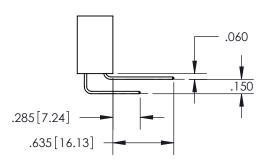

NTACT MATERIAL; COPPER TIN ALLOY CONTACT PLATING: GOLD ON THE MATING AREA, TIN PLATING ON THE CONTACT TAILS, NICKEL UNDERPLATE

## 345/395 SERIES CARD EDGE CONNECTOR PART NUMBER: 395-110-559-804

YOUR CONNECTION TO QUALITY & SERVICE

**EDAC INC** TORONTO, ONTARIO CANADA

THESE DRAWINGS AND SPECIFICATIONS ARE THE PROPERTY OF EDAC INC.,AND SHALL NOT BE REPRODUCED, OR COPIED OR USED AS THE BASIS FOR THE MANUFACTURE OR SALE OF APPARATUS WITHOUT WRITTEN PERMISSION.

| ACAD REFERENCE NO.  | 345-ENG-MASTER   |
|---------------------|------------------|
| DRAWN: R.STA.MONICA | DATE:MAY.16/2017 |
| CHECKED:            | DATE:            |
| SCALE: 1:1          | SHEET 1 OF 2     |
| DRAWING NUMBER      | ISSUE            |
| 345-FNG-MASTER      | 1                |



ORIGINAL 1

ISSUE NUMBER









**Contact Code 558** 

## **Contact Code 559**

Contact Code 560

- INSULATOR MATERIAL: THERMOPLASTIC POLYESTER, UL 94V-0
- DAP MATERIAL AVAILABLE UPON REQUEST
- CONTACT MATERIAL; COPPER ALLOY

CONTACT PLATING: GOLD ON THE MATING AREA, TIN PLATING ON THE CONTACT TAILS, NICKEL UNDERPLATE

\*FOR ALL OTHER SPECIFICATIONS REFER TO SHEET 3\*

## 345/395 SERIES CARD EDGE CONNECTOR CONTACT CODE 555,556,558,559,560 DIMENSIONS

YOUR CONNECTION TO QUALITY & SERVICE

**EDAC INC** TORONTO, ONTARIO CANADA

THESE DRAWINGS AND SPECIFICATIONS ARE THE PROPERTY OF EDAC INC.,AND SHALL NOT BE REPRODUCED, OR COPIED OR USED AS THE BASIS FOR THE MANUFACTURE OR SALE OF APPARATUS WITHOUT WRITTEN PERMISSION.

| ACAD REFERENCE NO.  | 345-ENG-MASTER   |
|---------------------|------------------|
| DRAWN: R.STA.MO