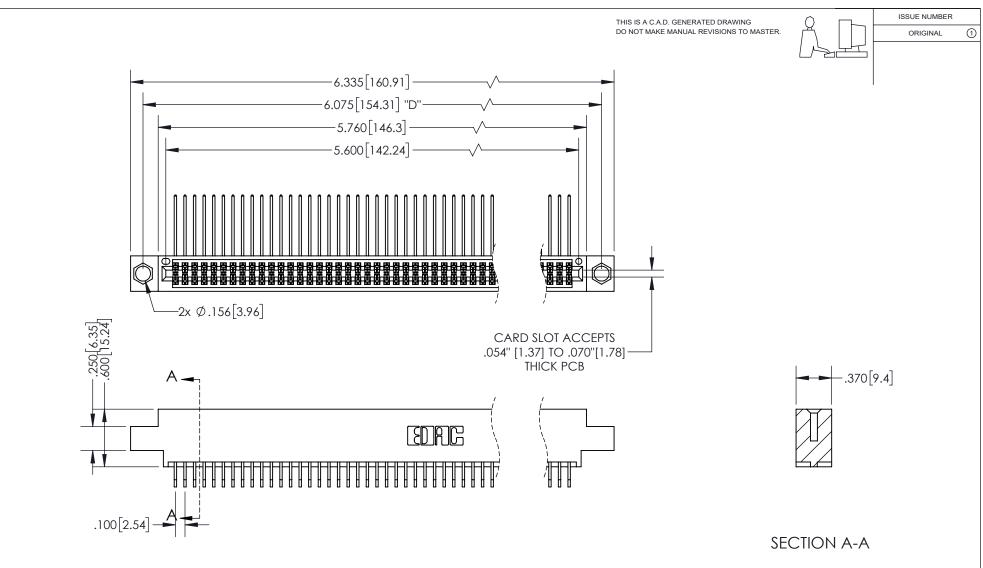

## 345/395 SERIES CARD EDGE CONNECTOR PART NUMBER: 395-110-559-804

YOUR CONNECTION TO QUALITY & SERVICE

**EDAC INC** TORONTO, ONTARIO CANADA

THESE DRAWINGS AND SPECIFICATIONS ARE THE PROPERTY OF EDAC INC.,AND SHALL NOT BE REPRODUCED, OR COPIED OR USED AS THE BASIS FOR THE MANUFACTURE OR SALE OF APPARATUS WITHOUT WRITTEN PERMISSION.

**Contact Dimensions:** 559-90 Degree Bend (Code 541 Contacts) See Sheet 2 for Contact Code 555, 556, 558, 559, 560 Dimensions

INSULATOR MATERIAL: THERMOPLASTIC PBT, UL 94V-0 CONTACT MATERIAL; COPPER TIN ALLOY CONTACT PLATING: GOLD ON THE MATING AREA, TIN PLATING ON THE CONTACT TAILS, NICKEL UNDERPLATE