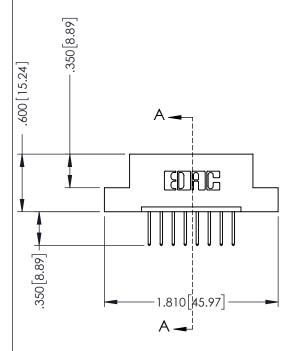

## 346/396 SERIES CARD EDGE CONNECTOR CONTACT CODE 555,556,558,559,560 DIMENSIONS

YOUR CONNECTION TO QUALITY & SERVICE

**EDAC INC** TORONTO, ONTARIO CANADA

THESE DRAWINGS AND SPECIFICATIONS ARE THE PROPERTY OF EDAC INC.,AND SHALL NOT BE REPRODUCED, OR COPIED OR USED AS THE BASIS FOR THE MANUFACTURE OR SALE OF APPARATUS WITHOUT WRITTEN PERMISSION.

## **Contact Code 555**

## **Contact Code 556**

INSULATOR MATERIAL: THERMOPLASTIC POLYESTER, UL 94V-0 CONTACT MATERIAL; COPPER, NICKEL, TIN ALLOY CA-725 CONTACT PLATING: GOLD ON THE MATING AREA, TIN-LEAD

ON THE CONTACT TAILS, NICKEL UNDERPLATE