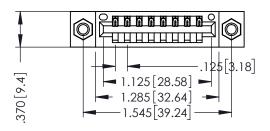

346/396 SERIES CARD EDGE CONNECTOR PART NUMBER: 396-008-526-107

YOUR CONNECTION TO QUALITY & SERVICE

**EDAC INC** TORONTO, ONTARIO CANADA

SHALL NOT BE REPRODUCED,OR COPIED OR USED AS THE BASIS FOR THE MANUFACTURE OR SALE OF APPARATUS WITHOUT WRITTEN PERMISSION.

THIS IS A C.A.D. GENERATED DRAWING DO NOT MAKE MANUAL REVISIONS TO MASTER.

ISSUE NUMBER

ORIGINAL

1

- INSULATOR MATERIAL: THERMOPLASTIC POLYESTER, UL 94V-0 CONTACT MATERIAL; COPPER, NICKEL, TIN ALLOY CA-725 CONTACT PLATING: GOLD ON THE MATING AREA, TIN-LEAD
  - ON THE CONTACT TAILS, NICKEL UNDERPLATE