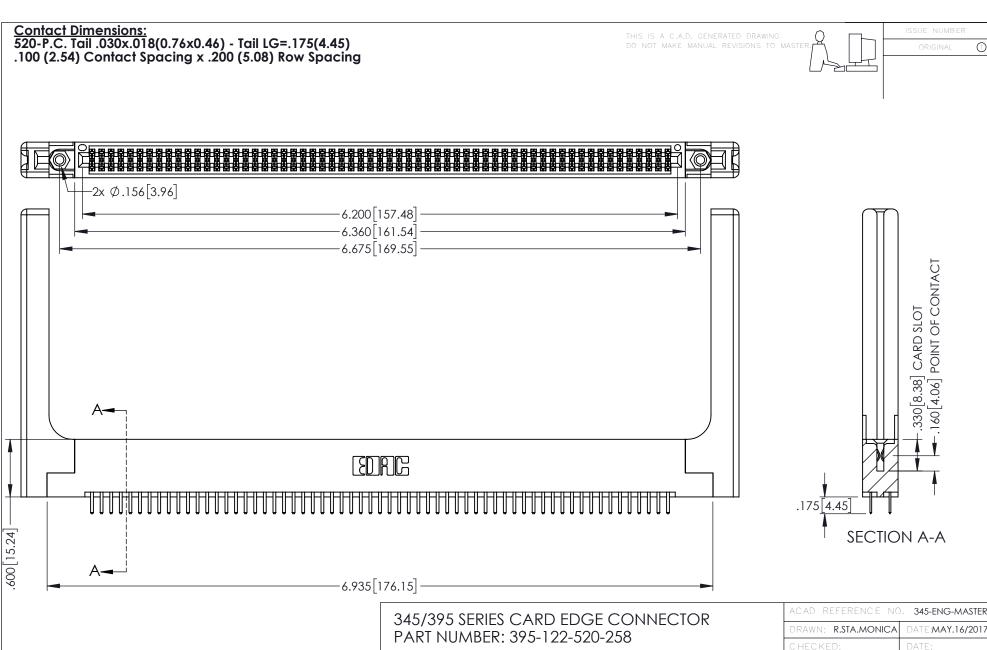

INSULATOR MATERIAL: THERMOPLASTIC PBT BLACK, UL 94V-0 CONTACT MATERIAL; COPPER TIN ALLOY

CONTACT PLATING: GOLD ON THE MATING AREA, TIN PLATING ON THE CONTACT TAILS, NICKEL UNDERPLATE

YOUR CONNECTION TO QUALITY & SERVICE