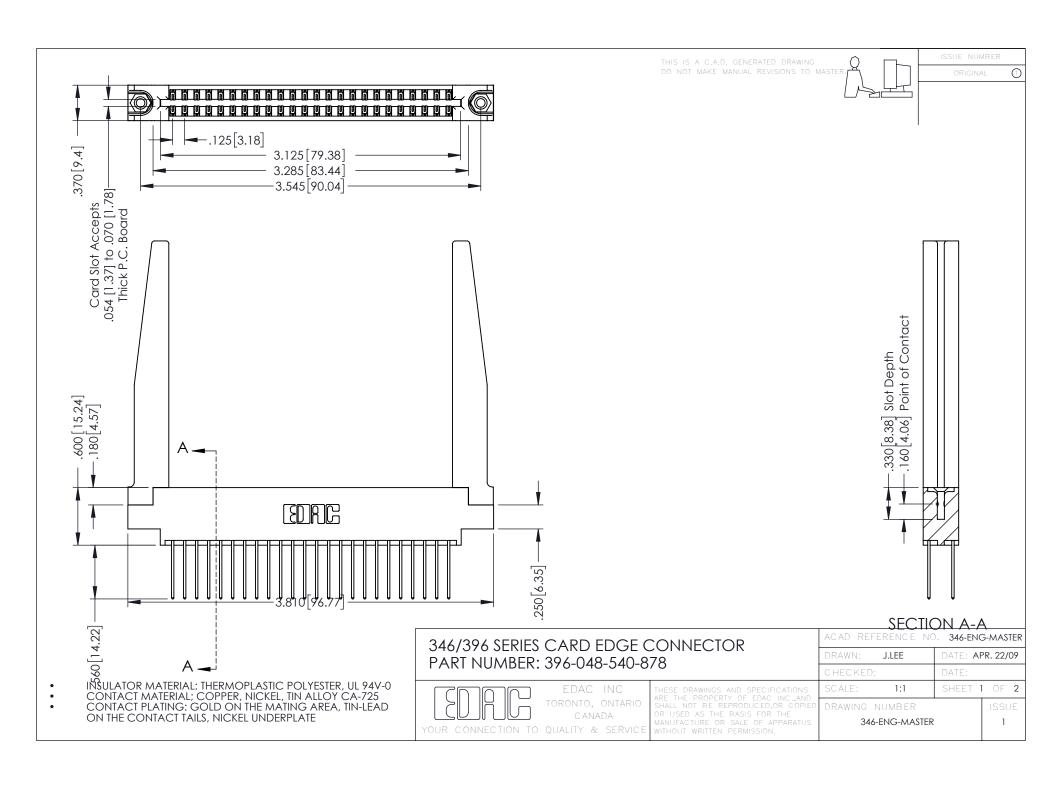

**Contact Code 555** 

**Contact Code 556** 

INSULATOR MATERIAL: THERMOPLASTIC POLYESTER, UL 94V-0 CONTACT MATERIAL; COPPER, NICKEL, TIN ALLOY CA-725

CONTACT PLATING: GOLD ON THE MATING AREA, TIN-LEAD ON THE CONTACT TAILS, NICKEL UNDERPLATE