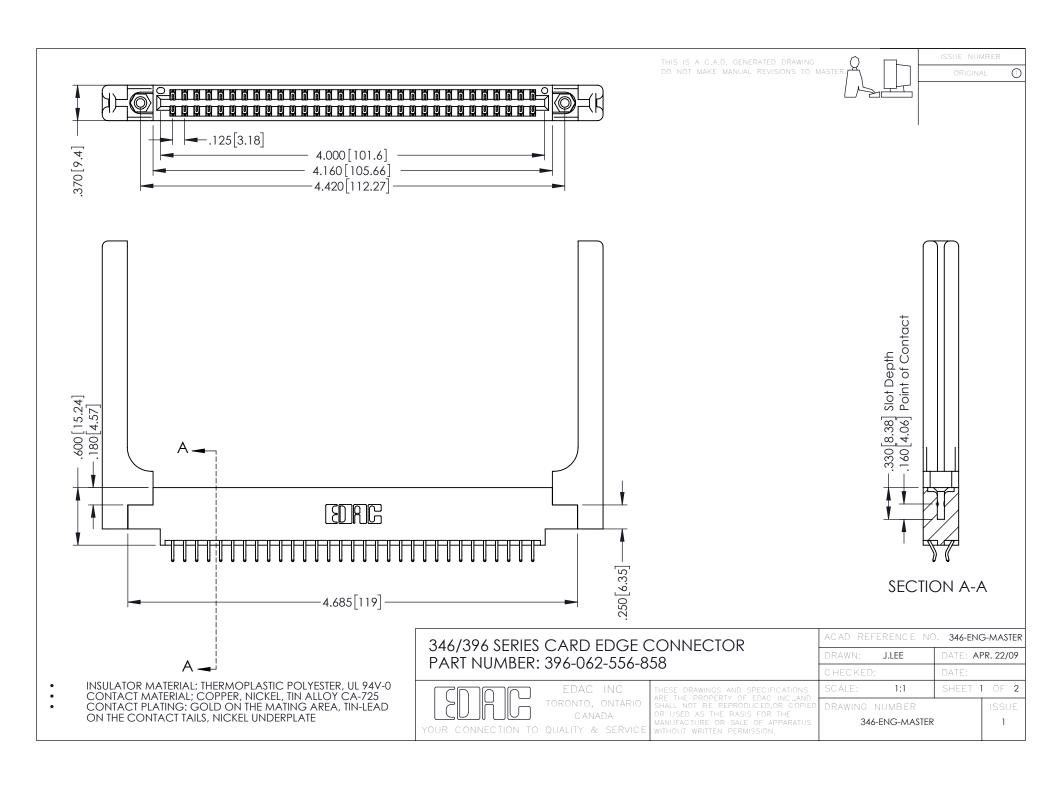

**Contact Code 555** 

**Contact Code 556** 

INSULATOR MATERIAL: THERMOPLASTIC POLYESTER, UL 94V-0 CONTACT MATERIAL; COPPER, NICKEL, TIN ALLOY CA-725

CONTACT PLATING: GOLD ON THE MATING AREA, TIN-LEAD ON THE CONTACT TAILS, NICKEL UNDERPLATE

## 346/396 SERIES CARD EDGE CONNECTOR CONTACT CODE 555,556,558,559,560 DIMENSIONS

YOUR CONNECTION TO QUALITY & SERVICE

|   | ACAD REFERENCE NO. 346-ENG-MASTER |                  |
|---|-----------------------------------|------------------|
|   | DRAWN: J.LEE                      | DATE: APR. 22/09 |
|   | CHECKED:                          | DATE:            |
|   | SCALE: 1:1                        | SHEET 2 OF 2     |
| D | DRAWING NUMBER                    | ISSUE            |