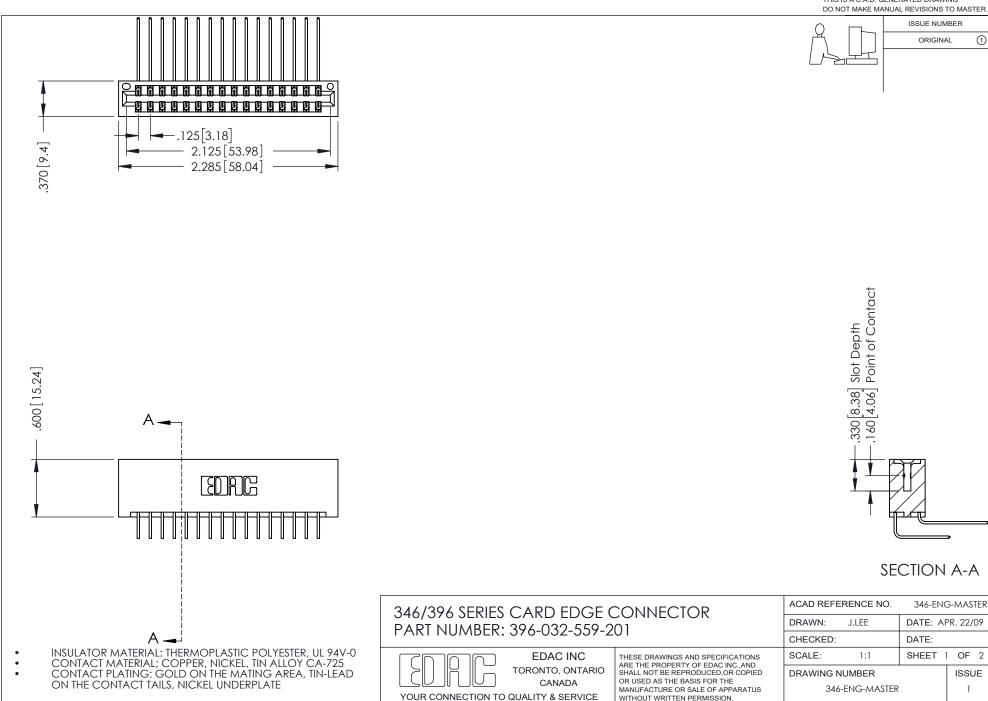

## **Contact Code 556**

INSULATOR MATERIAL: THERMOPLASTIC POLYESTER, UL 94V-0 CONTACT MATERIAL; COPPER, NICKEL, TIN ALLOY CA-725 CONTACT PLATING: GOLD ON THE MATING AREA, TIN-LEAD

ON THE CONTACT TAILS, NICKEL UNDERPLATE

## 346/396 SERIES CARD EDGE CONNECTOR CONTACT CODE 555,556,558,559,560 DIMENSIONS

YOUR CONNECTION TO QUALITY & SERVICE

**EDAC INC** TORONTO, ONTARIO CANADA

THESE DRAWINGS AND SPECIFICATIONS ARE THE PROPERTY OF EDAC INC.,AND SHALL NOT BE REPRODUCED, OR COPIED OR USED AS THE BASIS FOR THE MANUFACTURE OR SALE OF APPARATUS WITHOUT WRITTEN PERMISSION.