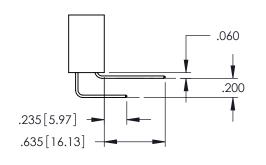

Contact Dimensions: 541-Wire Wrap .025 Sq.(0.64 Sq.) - Tail LG=.750(19.05) .100 (2.54) Contact Spacing x .200 (5.08) Row Spacing

THIS IS A C.A.D. GENERATED DRAWING DO NOT MAKE MANUAL REVISIONS TO MAST

1220F NOWBER