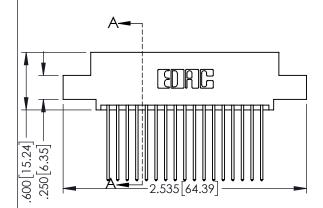

## 345/395 SERIES CARD EDGE CONNECTOR CONTACT CODE 555,556,558,559,560 DIMENSIONS

YOUR CONNECTION TO QUALITY & SERVICE

|   | ACAD REFERENCE NO. 345-ENG-MASTER |                          |  |  |
|---|-----------------------------------|--------------------------|--|--|
|   | DRAWN: R.STA.MONICA               | DATE: <b>MAY.16/2017</b> |  |  |
|   | CHECKED:                          | DATE:                    |  |  |
|   | SCALE: 1:1                        | SHEET 2 OF 2             |  |  |
| D | DRAWING NUMBER                    | ISSUE                    |  |  |