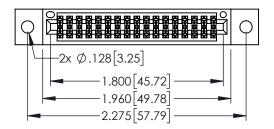

Contact Dimensions: 541-Wire Wrap .025 Sq.(0.64 Sq.) - Tail LG=.750(19.05) .100 (2.54) Contact Spacing x .200 (5.08) Row Spacing

THIS IS A C.A.D. GENERATED DRAWING DO NOT MAKE MANUAL REVISIONS TO MAST

1220F NOWBER