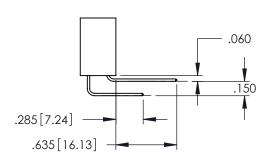

OILDAS

NOILDAS

NOIL

**Contact Code 558** 

Contact Code 559

**Contact Code 560** 

INSULATOR MATERIAL: THERMOPLASTIC POLYESTER, UL 94V-0

DAP MATERIAL AVAILABLE UPON REQUEST

CONTACT MATERIAL; COPPER ALLOY CONTACT PLATING: GOLD ON THE MATING AREA, TIN PLATING ON THE CONTACT TAILS, NICKEL UNDERPLATE