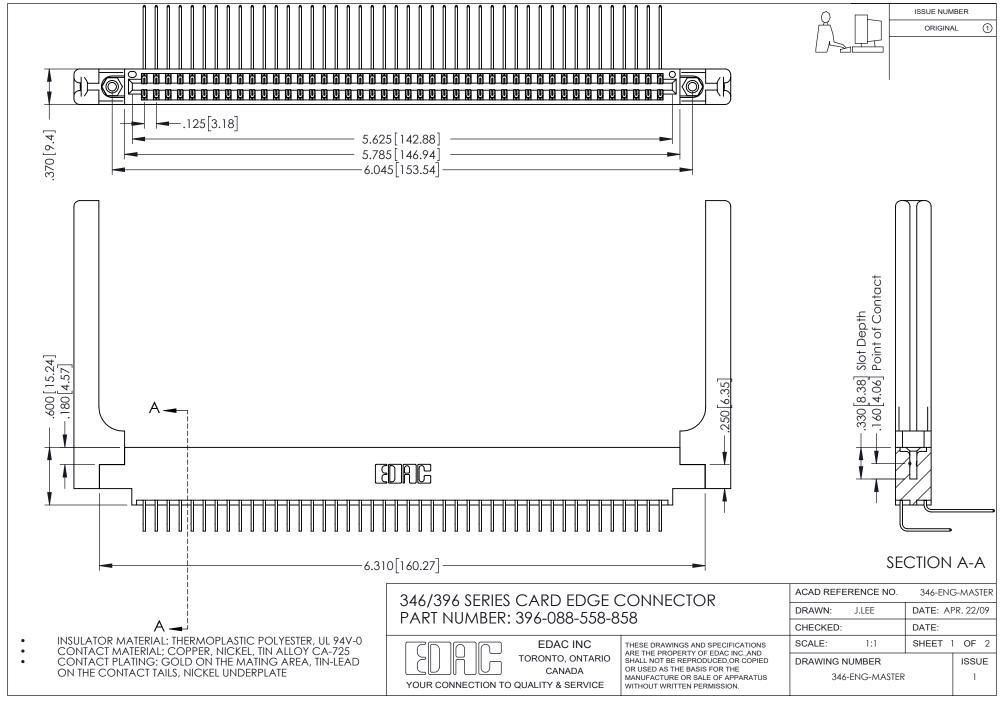

## **Contact Code 556**

INSULATOR MATERIAL: THERMOPLASTIC POLYESTER, UL 94V-0 CONTACT MATERIAL; COPPER, NICKEL, TIN ALLOY CA-725 CONTACT PLATING: GOLD ON THE MATING AREA, TIN-LEAD

ON THE CONTACT TAILS, NICKEL UNDERPLATE

## 346/396 SERIES CARD EDGE CONNECTOR CONTACT CODE 555,556,558,559,560 DIMENSIONS

YOUR CONNECTION TO QUALITY & SERVICE

**EDAC INC** TORONTO, ONTARIO CANADA

THESE DRAWINGS AND SPECIFICATIONS ARE THE PROPERTY OF EDAC INC.,AND SHALL NOT BE REPRODUCED, OR COPIED OR USED AS THE BASIS FOR THE MANUFACTURE OR SALE OF APPARATUS WITHOUT WRITTEN PERMISSION.