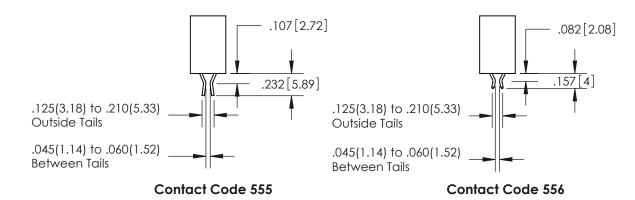

THIS IS A C.A.D. GENERATED DRAWING DO NOT MAKE MANUAL REVISIONS TO MASTER.

ISSUE NUMBER

(1)

ORIGINAL

.160 4.06 POINT OF CONTACT .330[8.38] -.370[9.4] **CARD SLOT** 

<u>Contact Dimensions:</u> 560-Extender Board Bend (Code 523 Contacts) See Sheet 2 for Contact Code 555, 556, 558, 559, 560 Dimensions

SECTION A-A

ISSUE NUMBER

ORIGINAL

1

**Contact Code 558** 

**Contact Code 559** 

**Contact Code 560** 

| 345/395 SERIES CARD EDGE CONNECTOR          |
|---------------------------------------------|
| CONTACT CODE 555,556,558,559,560 DIMENSIONS |

Outside Tails

Between Tails

| ACAD REFERENCE NO.  | 345-ENG-MASTER   |  |
|---------------------|------------------|--|
| DRAWN: R.STA.MONICA | DATE:MAY.16/2017 |  |
| <br>CHECKED:        | DATE:            |  |
| SCALE: 1:1          | SHEET 2 OF 2     |  |
| DRAWING NUMBER      | ISSUE            |  |
| 345-ENG-MASTER      | 1                |  |
|                     |                  |  |