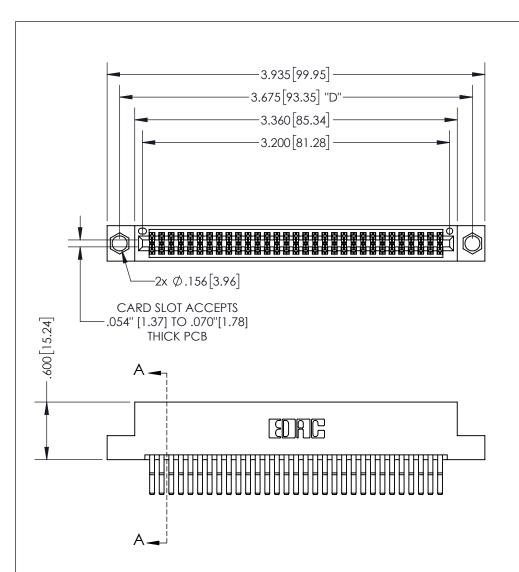

THIS IS A C.A.D. GENERATED DRAWING DO NOT MAKE MANUAL REVISIONS TO MASTER.

ISSUE NUMBER

(1)

ORIGINAL

.160 4.06 POINT OF CONTACT .330[8.38] -.370[9.4] **CARD SLOT** 

<u>Contact Dimensions:</u> 560-Extender Board Bend (Code 523 Contacts) See Sheet 2 for Contact Code 555, 556, 558, 559, 560 Dimensions

INSULATOR MATERIAL: THERMOPLASTIC PBT, UL 94V-0 CONTACT MATERIAL; COPPER TIN ALLOY CONTACT PLATING: GOLD ON THE MATING AREA, TIN PLATING ON THE CONTACT TAILS, NICKEL UNDERPLATE

345/395 SERIES CARD EDGE CONNECTOR PART NUMBER: 395-062-560-204