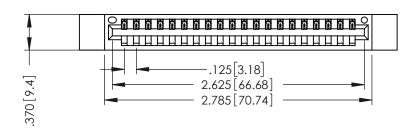

346/396 SERIES CARD EDGE CONNECTOR

THESE DRAWINGS AND SPECIFICATIONS ARE THE PROPERTY OF EDAC INC.,AND SHALL NOT BE REPRODUCED, OR COPIED OR USED AS THE BASIS FOR THE MANUFACTURE OR SALE OF APPARATUS WITHOUT WRITTEN PERMISSION.

| ACAD REFERENCE NO. |       | 346-ENG-MASTER |           |
|--------------------|-------|----------------|-----------|
| DRAWN:             | J.LEE | DATE: AF       | PR. 22/09 |
| CHECKED:           |       | DATE:          |           |
| SCALE:             | 1:1   | SHEET 1        | OF 2      |
| DRAWING NUMBER     |       |                | ISSUE     |