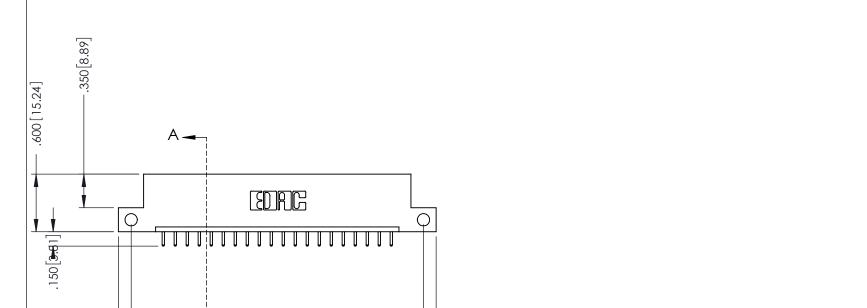

THIS IS A C.A.D. GENERATED DRAWING DO NOT MAKE MANUAL REVISIONS TO MASTER.

ISSUE NUMBER

ORIGINAL

1

SECTION A-A

PART NUMBER: 396-020-521-112

YOUR CONNECTION TO QUALITY & SERVICE

**EDAC INC** TORONTO, ONTARIO CANADA

.330 [8.38] Slot Depth .160 [4.06] Point of Contact

346-ENG-MASTER

INSULATOR MATERIAL: THERMOPLASTIC POLYESTER, UL 94V-0 CONTACT MATERIAL; COPPER, NICKEL, TIN ALLOY CA-725 CONTACT PLATING: GOLD ON THE MATING AREA, TIN-LEAD ON THE CONTACT TAILS, NICKEL UNDERPLATE

A 🚤

-3.049[8#.94]

ISSUE NUMBER ORIGINAL 1