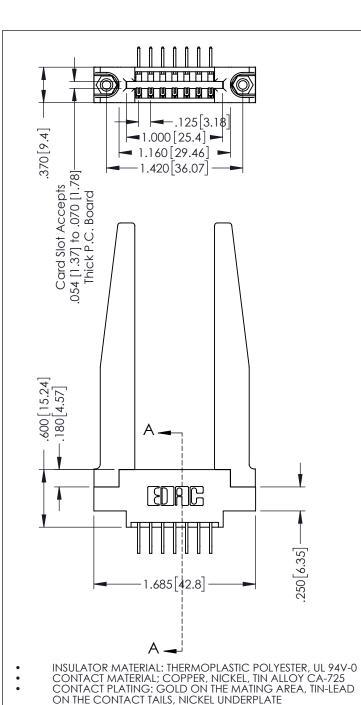

346-ENG-MASTER

**SECTION A-A** 

**Contact Code 555** 

**Contact Code 556** 

INSULATOR MATERIAL: THERMOPLASTIC POLYESTER, UL 94V-0 CONTACT MATERIAL; COPPER, NICKEL, TIN ALLOY CA-725

CONTACT PLATING: GOLD ON THE MATING AREA, TIN-LEAD ON THE CONTACT TAILS, NICKEL UNDERPLATE

## 346/396 SERIES CARD EDGE CONNECTOR CONTACT CODE 555,556,558,559,560 DIMENSIONS

YOUR CONNECTION TO QUALITY & SERVICE

|   | ACAD REFERENCE NO | . 346-ENG-MASTER |
|---|-------------------|------------------|
|   | DRAWN: J.LEE      | DATE: APR. 22/09 |
|   | CHECKED:          | DATE:            |
|   | SCALE: 1:1        | SHEET 2 OF 2     |
| D | DRAWING NUMBER    | ISSUE            |