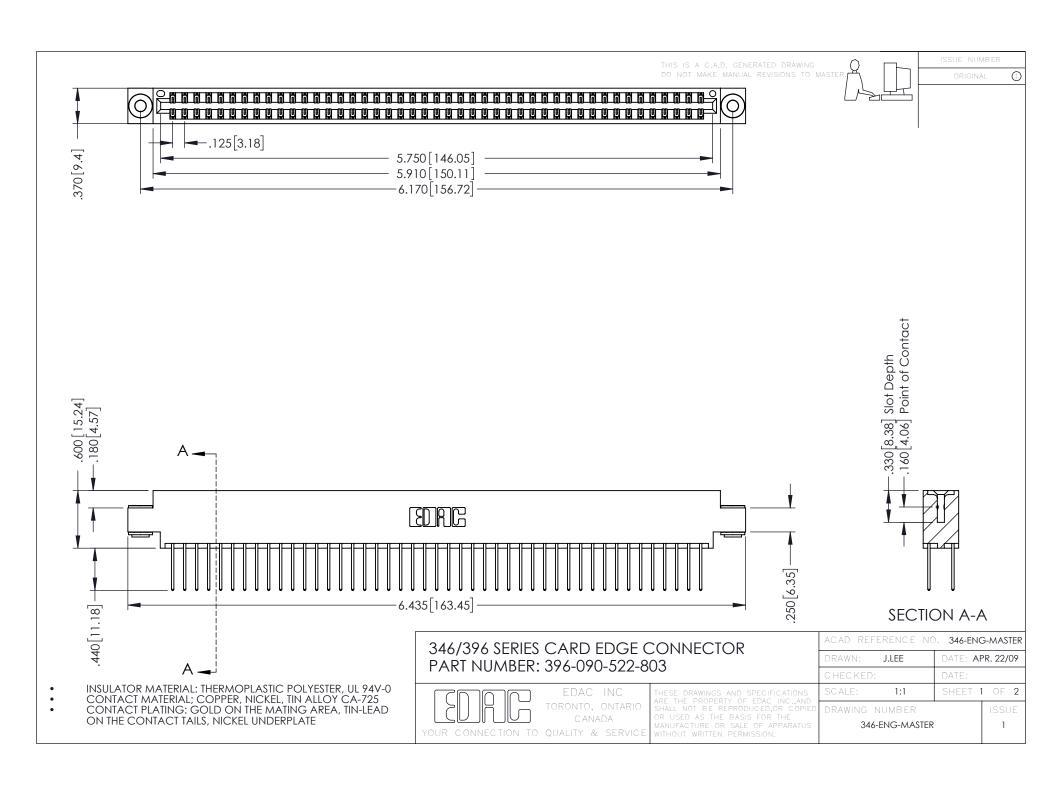

**Contact Code 555** 

**Contact Code 556** 

INSULATOR MATERIAL: THERMOPLASTIC POLYESTER, UL 94V-0 CONTACT MATERIAL; COPPER, NICKEL, TIN ALLOY CA-725

CONTACT PLATING: GOLD ON THE MATING AREA, TIN-LEAD ON THE CONTACT TAILS, NICKEL UNDERPLATE

## 346/396 SERIES CARD EDGE CONNECTOR CONTACT CODE 555,556,558,559,560 DIMENSIONS

YOUR CONNECTION TO QUALITY & SERVICE

|   | ACAD REFERENCE NO. 346-ENG-MASTER |                  |
|---|-----------------------------------|------------------|
|   | DRAWN: J.LEE                      | DATE: APR. 22/09 |
|   | CHECKED:                          | DATE:            |
|   | SCALE: 1:1                        | SHEET 2 OF 2     |
| D | DRAWING NUMBER                    | ISSUE            |