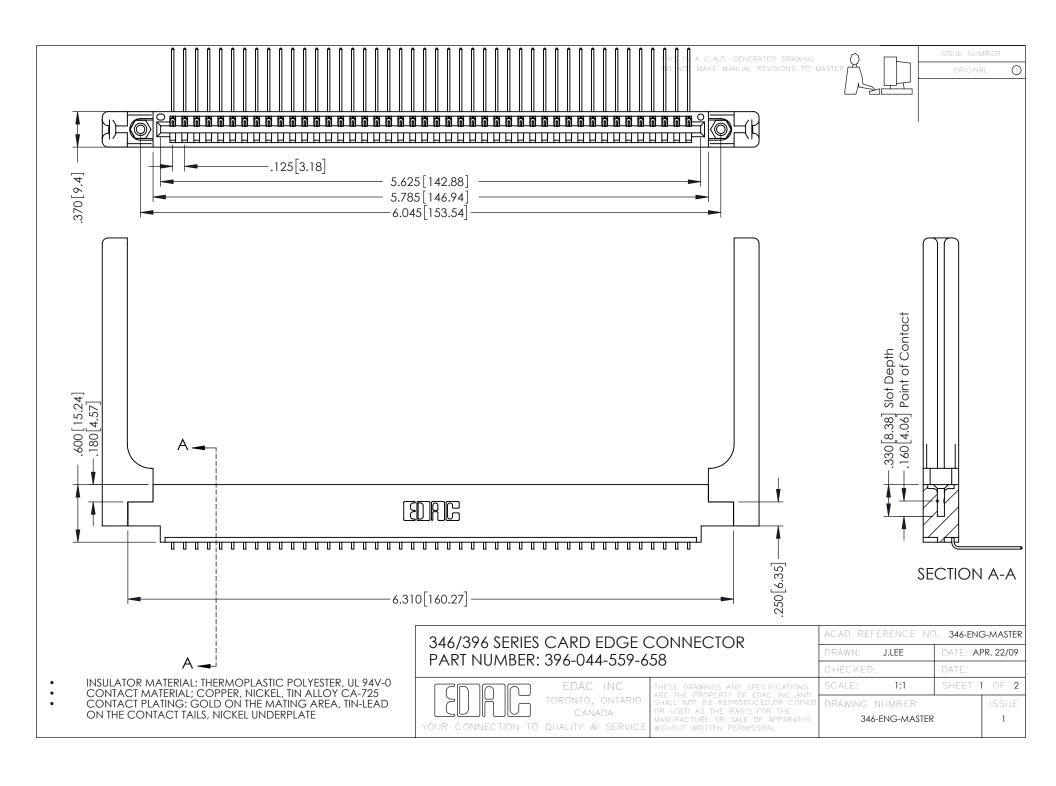

**Contact Code 555** 

**Contact Code 556** 

INSULATOR MATERIAL: THERMOPLASTIC POLYESTER, UL 94V-0 CONTACT MATERIAL; COPPER, NICKEL, TIN ALLOY CA-725

CONTACT PLATING: GOLD ON THE MATING AREA, TIN-LEAD ON THE CONTACT TAILS, NICKEL UNDERPLATE

## 346/396 SERIES CARD EDGE CONNECTOR CONTACT CODE 555,556,558,559,560 DIMENSIONS

YOUR CONNECTION TO QUALITY & SERVICE

|   | ACAD REFERENCE NO. 346-ENG-MASTER |                  |
|---|-----------------------------------|------------------|
|   | DRAWN: J.LEE                      | DATE: APR. 22/09 |
|   | CHECKED:                          | DATE:            |
|   | SCALE: 1:1                        | SHEET 2 OF 2     |
| D | DRAWING NUMBER                    | ISSUE            |