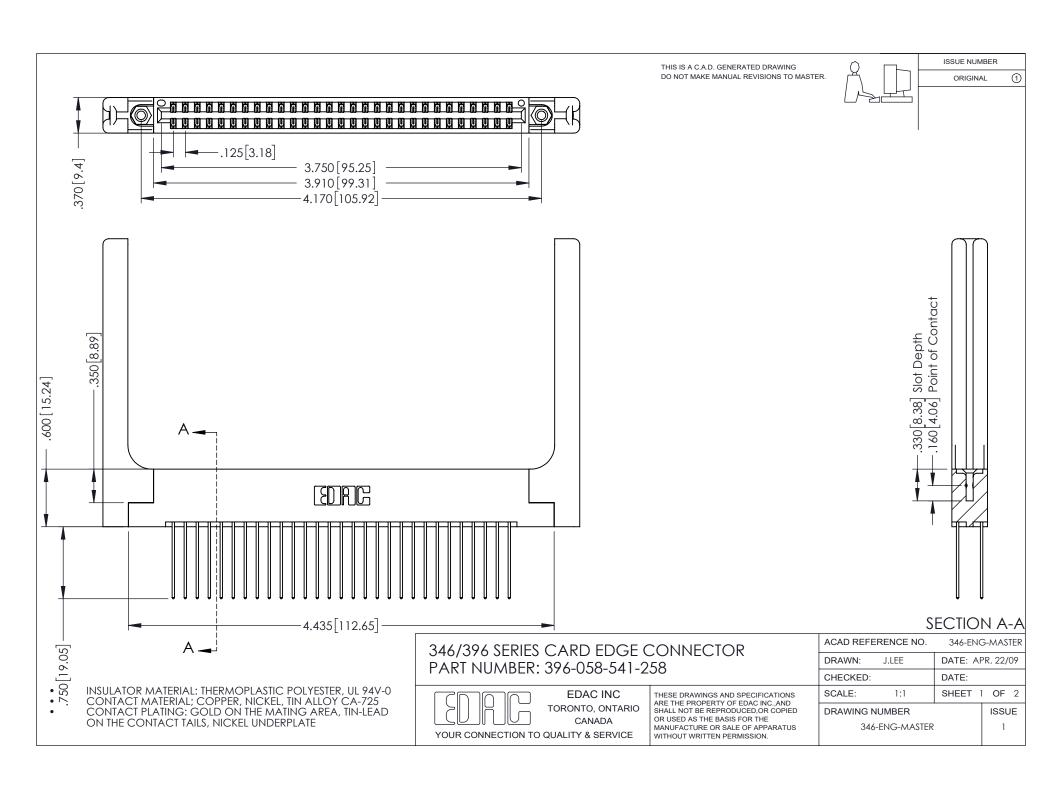

ISSUE NUMBER ORIGINAL

1

**Contact Code 555** 

**Contact Code 556** 

INSULATOR MATERIAL: THERMOPLASTIC POLYESTER, UL 94V-0 CONTACT MATERIAL; COPPER, NICKEL, TIN ALLOY CA-725 CONTACT PLATING: GOLD ON THE MATING AREA, TIN-LEAD

ON THE CONTACT TAILS, NICKEL UNDERPLATE

## 346/396 SERIES CARD EDGE CONNECTOR CONTACT CODE 555,556,558,559,560 DIMENSIONS

YOUR CONNECTION TO QUALITY & SERVICE

**EDAC INC** TORONTO, ONTARIO CANADA

THESE DRAWINGS AND SPECIFICATIONS ARE THE PROPERTY OF EDAC INC.,AND SHALL NOT BE REPRODUCED, OR COPIED OR USED AS THE BASIS FOR THE MANUFACTURE OR SALE OF APPARATUS WITHOUT WRITTEN PERMISSION.

|   | ACAD REFERENCE NO. | 346-ENG-MASTER   |
|---|--------------------|------------------|
|   | DRAWN: J.LEE       | DATE: APR. 22/09 |
| ) | CHECKED:           | DATE:            |
|   | SCALE: 1:1         | SHEET 2 OF 2     |
|   | DRAWING NUMBER     | ISSUE            |
|   | 346-ENG-MASTER     |                  |