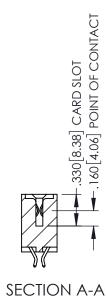

| ACAD REFERENCE NO. 345-ENG-MASTER |                  |  |
|-----------------------------------|------------------|--|
| DRAWN: R.STA.MONICA               | DATE:MAY.16/2017 |  |
| CHECKED:                          | DATE:            |  |
| SCALE: 1:1                        | SHEET 1 OF 2     |  |
| DRAWING NUMBER                    | ISSUE            |  |
| 345-ENG-MASTER                    | 1                |  |