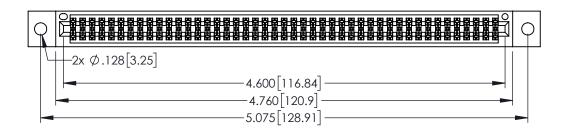

| ACAD REFERENCE NO. 345-ENG-MASTER |                  |  |
|-----------------------------------|------------------|--|
| DRAWN: R.STA.MONICA               | DATE:MAY.16/2017 |  |
| CHECKED:                          | DATE:            |  |
| SCALE: 1:1                        | SHEET 1 OF 2     |  |
| DRAWING NUMBER                    | ISSUE            |  |
| 345-ENG-MASTER                    | 1                |  |