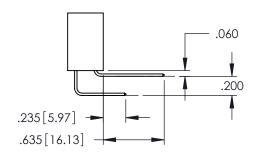

Contact Dimensions: 556-Extender Board Bend (Code 520 Contacts) See Sheet 2 for Contact Code 555, 556, 558, 559, 560 Dimensions

1

- INSULATOR MATERIAL: THERMOPLASTIC PBT BLACK, UL 94V-0
- CONTACT MATERIAL; COPPER TIN ALLOY CONTACT PLATING: GOLD ON THE MATING AREA, TIN PLATING ON THE CONTACT TAILS, NICKEL UNDERPLATE