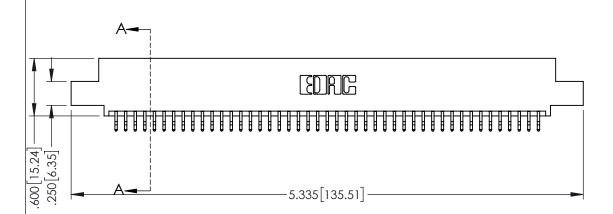

| ACAD REFERENCE NO. 345-ENG-MASTER |                  |  |
|-----------------------------------|------------------|--|
| DRAWN: R.STA.MONICA               | DATE:MAY.16/2017 |  |
| CHECKED:                          | DATE:            |  |
| SCALE: 1:1                        | SHEET 1 OF 2     |  |
| DRAWING NUMBER                    | ISSUE            |  |
| 345-ENG-MASTER                    | 1                |  |