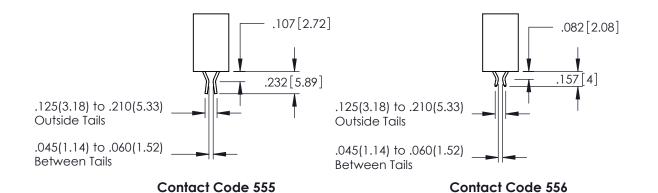

Contact Dimensions: 556-Extender Board Bend (Code 520 Contacts) See Sheet 2 for Contact Code 555, 556, 558, 559, 560 Dimensions

1

- INSULATOR MATERIAL: THERMOPLASTIC PBT BLACK, UL 94V-0
- CONTACT MATERIAL; COPPER TIN ALLOY CONTACT PLATING: GOLD ON THE MATING AREA, TIN PLATING ON THE CONTACT TAILS, NICKEL UNDERPLATE

**Contact Code 558** 

Contact Code 559

**Contact Code 560** 

INSULATOR MATERIAL: THERMOPLASTIC POLYESTER, UL 94V-0

DAP MATERIAL AVAILABLE UPON REQUEST

CONTACT MATERIAL; COPPER ALLOY CONTACT PLATING: GOLD ON THE MATING AREA, TIN PLATING ON THE CONTACT TAILS, NICKEL UNDERPLATE

345/395 SERIES CARD EDGE CONNECTOR CONTACT CODE 555,556,558,559,560 DIMENSIONS

YOUR CONNECTION TO QUALITY & SERVICE

ACAD REFERENCE NO. 345-ENG-MASTER DATE:MAY.16/2017 DRAWN: R.STA.MONICA 1:1 SHEET 2 OF 2