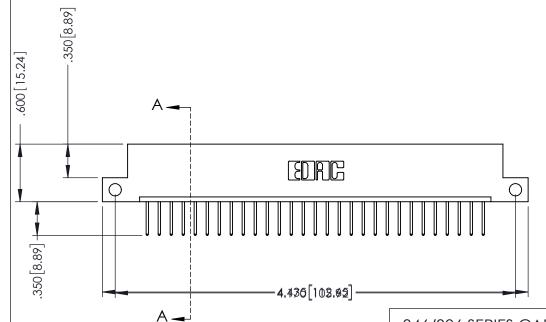

**SECTION A-A** 

INSULATOR MATERIAL: THERMOPLASTIC POLYESTER, UL 94V-0 CONTACT MATERIAL; COPPER, NICKEL, TIN ALLOY CA-725 CONTACT PLATING: GOLD ON THE MATING AREA, TIN-LEAD ON THE CONTACT TAILS, NICKEL UNDERPLATE

YOUR CONNECTION TO QUALITY & SERVICE

**EDAC INC** TORONTO, ONTARIO CANADA

THESE DRAWINGS AND SPECIFICATIONS ARE THE PROPERTY OF EDAC INC.,AND SHALL NOT BE REPRODUCED, OR COPIED OR USED AS THE BASIS FOR THE MANUFACTURE OR SALE OF APPARATUS WITHOUT WRITTEN PERMISSION.

| ACAD REFERENCE NO. | 346-ENG-MASTER   |
|--------------------|------------------|
| DRAWN: J.LEE       | DATE: APR. 22/09 |
| CHECKED:           | DATE:            |
| SCALE: 1:1         | SHEET 1 OF 2     |
| DRAWING NUMBER     | ISSUE            |
| 346-ENG-MASTER     | 1                |