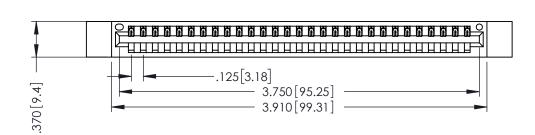

ISSUE NUMBER THIS IS A C.A.D. GENERATED DRAWING DO NOT MAKE MANUAL REVISIONS TO MASTER. ORIGINAL 1 .330 [8.38] Slot Depth .160 [4.06] Point of Contact

346/396 SERIES CARD EDGE CONNECTOR PART NUMBER: 396-029-526-112

YOUR CONNECTION TO QUALITY & SERVICE

**EDAC INC** TORONTO, ONTARIO CANADA

THESE DRAWINGS AND SPECIFICATIONS ARE THE PROPERTY OF EDAC INC.,AND SHALL NOT BE REPRODUCED, OR COPIED OR USED AS THE BASIS FOR THE MANUFACTURE OR SALE OF APPARATUS WITHOUT WRITTEN PERMISSION.

| ACAD REFERENCE NO. | 346-ENG-MASTER   |
|--------------------|------------------|
| DRAWN: J.LEE       | DATE: APR. 22/09 |
| CHECKED:           | DATE:            |
| SCALE: 1:1         | SHEET 1 OF 2     |
| DRAWING NUMBER     | ISSUE            |
| 346-ENG-MASTER     | 1                |