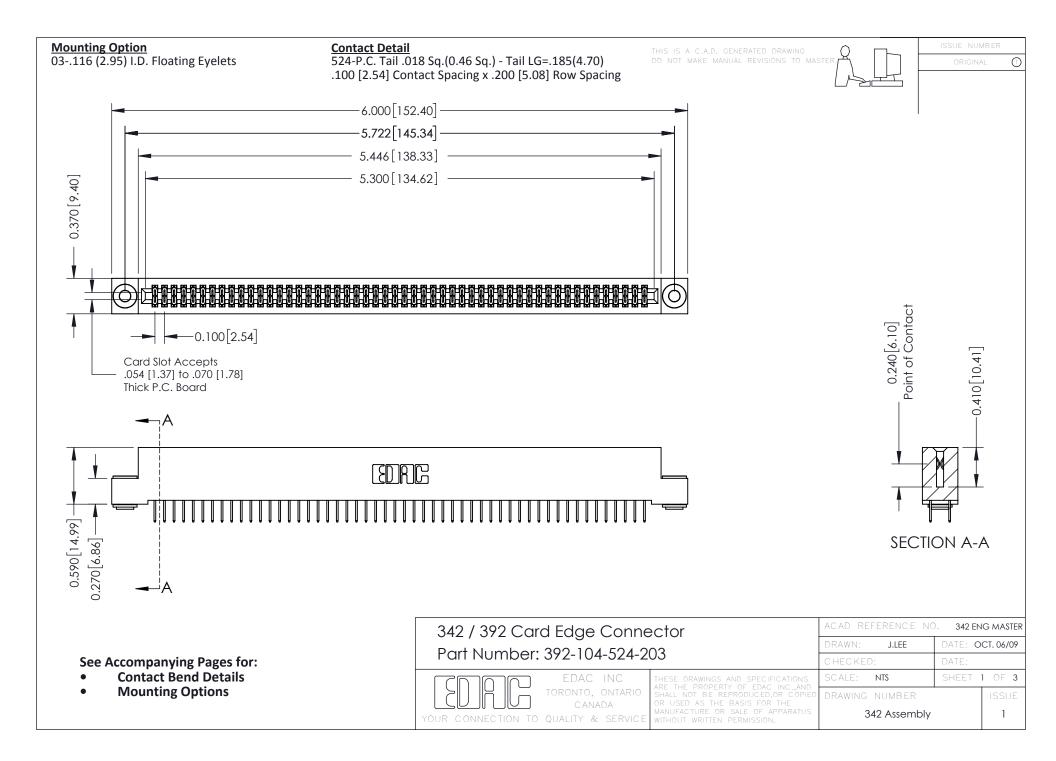

THIS IS A C.A.D. GENERATED DRAWING DO NOT MAKE MANUAL REVISIONS TO MASTER. ISSUE NUMBER

ORIGINAL

1



| 342 / 392 Series Card Edge Connector<br>Contact Bend Detail |                                                                                                                                                                                                  | ACAD REFERENCE NO. 342 ENG MASTER |             |                  |        |
|-------------------------------------------------------------|--------------------------------------------------------------------------------------------------------------------------------------------------------------------------------------------------|-----------------------------------|-------------|------------------|--------|
|