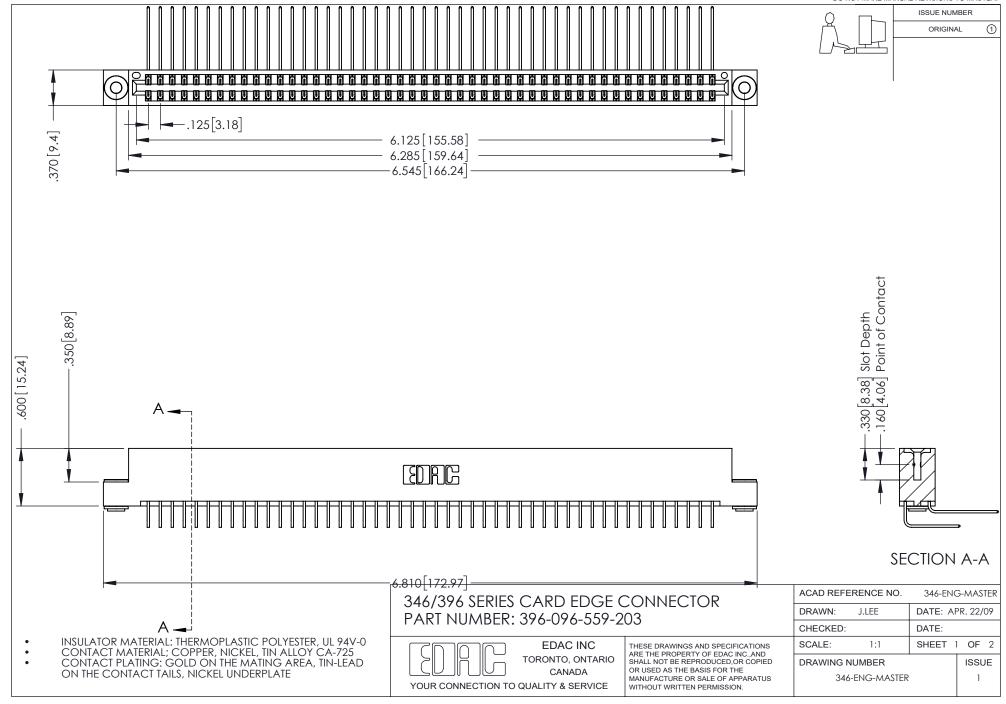

## **Contact Code 556**

INSULATOR MATERIAL: THERMOPLASTIC POLYESTER, UL 94V-0 CONTACT MATERIAL; COPPER, NICKEL, TIN ALLOY CA-725 CONTACT PLATING: GOLD ON THE MATING AREA, TIN-LEAD

ON THE CONTACT TAILS, NICKEL UNDERPLATE

## 346/396 SERIES CARD EDGE CONNECTOR CONTACT CODE 555,556,558,559,560 DIMENSIONS

YOUR CONNECTION TO QUALITY & SERVICE

**EDAC INC** TORONTO, ONTARIO CANADA

THESE DRAWINGS AND SPECIFICATIONS ARE THE PROPERTY OF EDAC INC.,AND SHALL NOT BE REPRODUCED, OR COPIED OR USED AS THE BASIS FOR THE MANUFACTURE OR SALE OF APPARATUS WITHOUT WRITTEN PERMISSION.