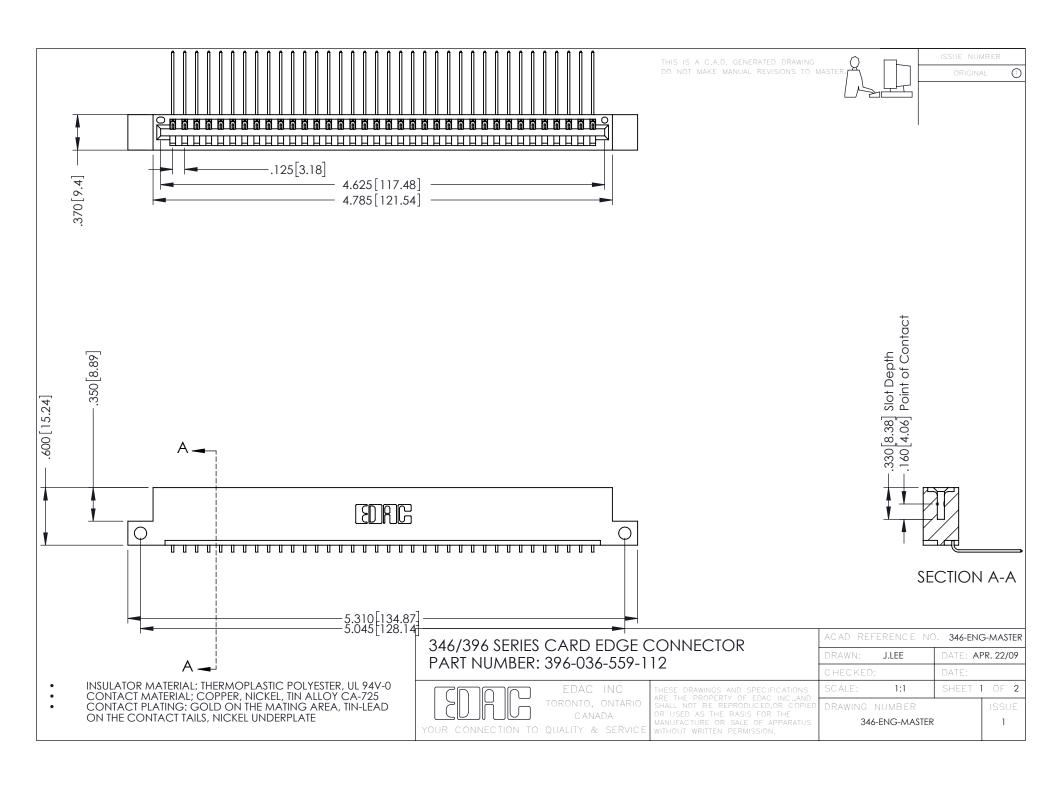

**Contact Code 555** 

**Contact Code 556** 

INSULATOR MATERIAL: THERMOPLASTIC POLYESTER, UL 94V-0 CONTACT MATERIAL; COPPER, NICKEL, TIN ALLOY CA-725

CONTACT PLATING: GOLD ON THE MATING AREA, TIN-LEAD ON THE CONTACT TAILS, NICKEL UNDERPLATE

## 346/396 SERIES CARD EDGE CONNECTOR CONTACT CODE 555,556,558,559,560 DIMENSIONS

YOUR CONNECTION TO QUALITY & SERVICE

|   | ACAD REFERENCE NO. 346-ENG-MASTER |                  |
|---|-----------------------------------|------------------|
|   | DRAWN: J.LEE                      | DATE: APR. 22/09 |
|   | CHECKED:                          | DATE:            |
|   | SCALE: 1:1                        | SHEET 2 OF 2     |
| D | DRAWING NUMBER                    | ISSUE            |