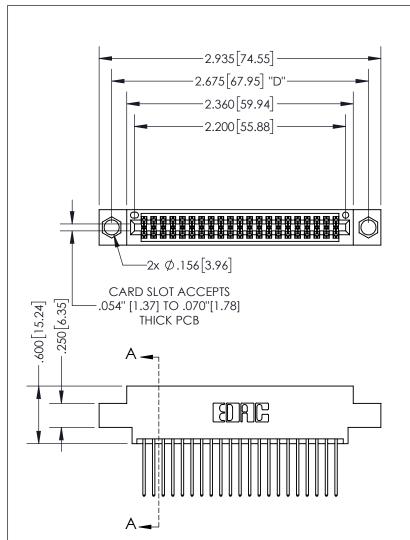

THIS IS A C.A.D. GENERATED DRAWING DO NOT MAKE MANUAL REVISIONS TO MASTER.

ISSUE NUMBER ORIGINAL

1

.160 4.06 POINT OF CONTACT .330[8.38] -.370[9.4] **CARD SLOT** .150 [3.81]

## SECTION A-A

<u>Contact Dimensions:</u> 540-Wire Wrap .025 Sq.(0.64 Sq.) - Tail LG=.560(14.22) .100 (2.54) Contact Spacing x .200 (5.08) Row Spacing

INSULATOR MATERIAL: THERMOPLASTIC PBT, UL 94V-0 CONTACT MATERIAL; COPPER TIN ALLOY CONTACT PLATING: GOLD ON THE MATING AREA, TIN PLATING ON THE CONTACT TAILS, NICKEL UNDERPLATE

345/395 SERIES CARD EDGE CONNECTOR PART NUMBER: 395-042-540-804

YOUR CONNECTION TO QUALITY & SERVICE

**EDAC INC** TORONTO, ONTARIO CANADA

THESE DRAWINGS AND SPECIFICATIONS ARE THE PROPERTY OF EDAC INC.,AND SHALL NOT BE REPRODUCED, OR COPIED OR USED AS THE BASIS FOR THE MANUFACTURE OR SALE OF APPARATUS WITHOUT WRITTEN PERMISSION.

| ACAD REFERENCE NO. |              | 345-ENG-MASTER |           |
|--------------------|--------------|----------------|-----------|
| DRAWN:             | R.STA.MONICA | DATEMA         | Y.16/2017 |
| CHECKED:           |              | DATE:          |           |
| SCALE:             | 1:1          | SHEET          | OF 2      |
| DRAWING NUMBER     |              |                | ISSUE     |
| 345-ENG-MASTER     |              |                | 1         |