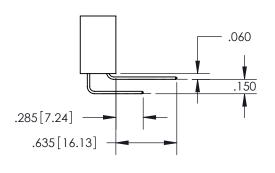

THIS IS A C.A.D. GENERATED DRAWING DO NOT MAKE MANUAL REVISIONS TO MASTER.

ISSUE NUMBER ORIGINAL

1

.160 4.06 POINT OF CONTACT .330[8.38] -.370[9.4] **CARD SLOT** .150 [3.81]

## SECTION A-A

<u>Contact Dimensions:</u> 540-Wire Wrap .025 Sq.(0.64 Sq.) - Tail LG=.560(14.22) .100 (2.54) Contact Spacing x .200 (5.08) Row Spacing

INSULATOR MATERIAL: THERMOPLASTIC PBT, UL 94V-0 CONTACT MATERIAL; COPPER TIN ALLOY CONTACT PLATING: GOLD ON THE MATING AREA, TIN PLATING ON THE CONTACT TAILS, NICKEL UNDERPLATE