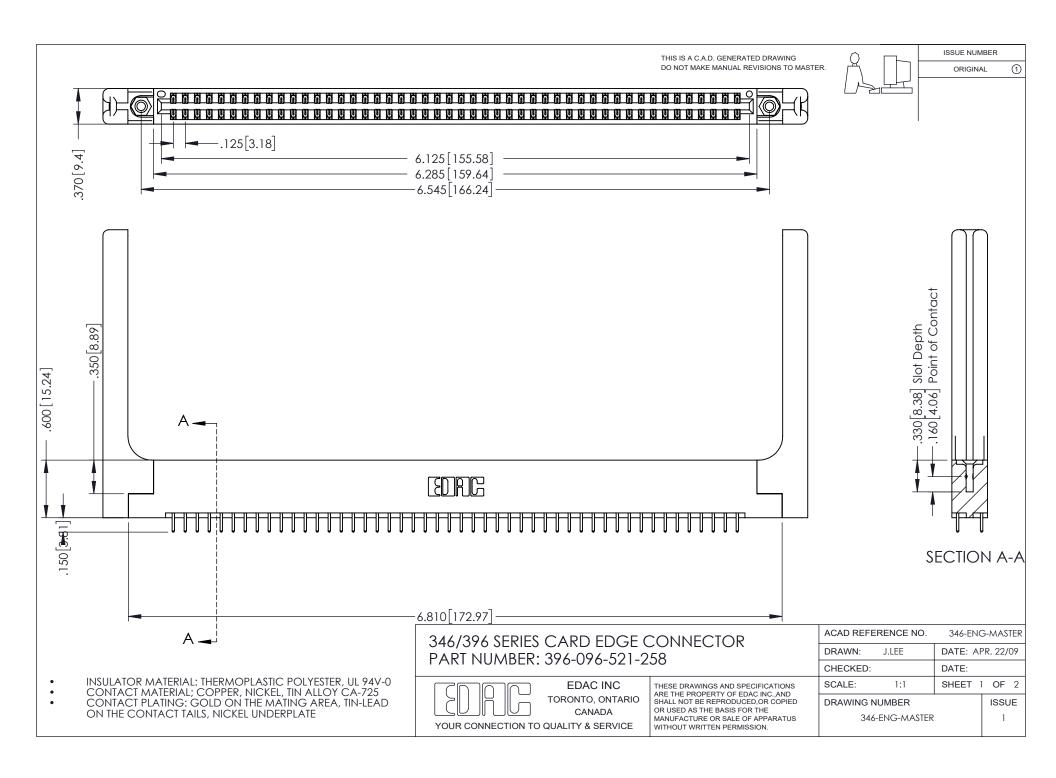

## **Contact Code 556**

INSULATOR MATERIAL: THERMOPLASTIC POLYESTER, UL 94V-0 CONTACT MATERIAL; COPPER, NICKEL, TIN ALLOY CA-725 CONTACT PLATING: GOLD ON THE MATING AREA, TIN-LEAD

ON THE CONTACT TAILS, NICKEL UNDERPLATE

## 346/396 SERIES CARD EDGE CONNECTOR CONTACT CODE 555,556,558,559,560 DIMENSIONS

YOUR CONNECTION TO QUALITY & SERVICE

**EDAC INC** TORONTO, ONTARIO CANADA

THESE DRAWINGS AND SPECIFICATIONS ARE THE PROPERTY OF EDAC INC.,AND SHALL NOT BE REPRODUCED, OR COPIED OR USED AS THE BASIS FOR THE MANUFACTURE OR SALE OF APPARATUS WITHOUT WRITTEN PERMISSION.