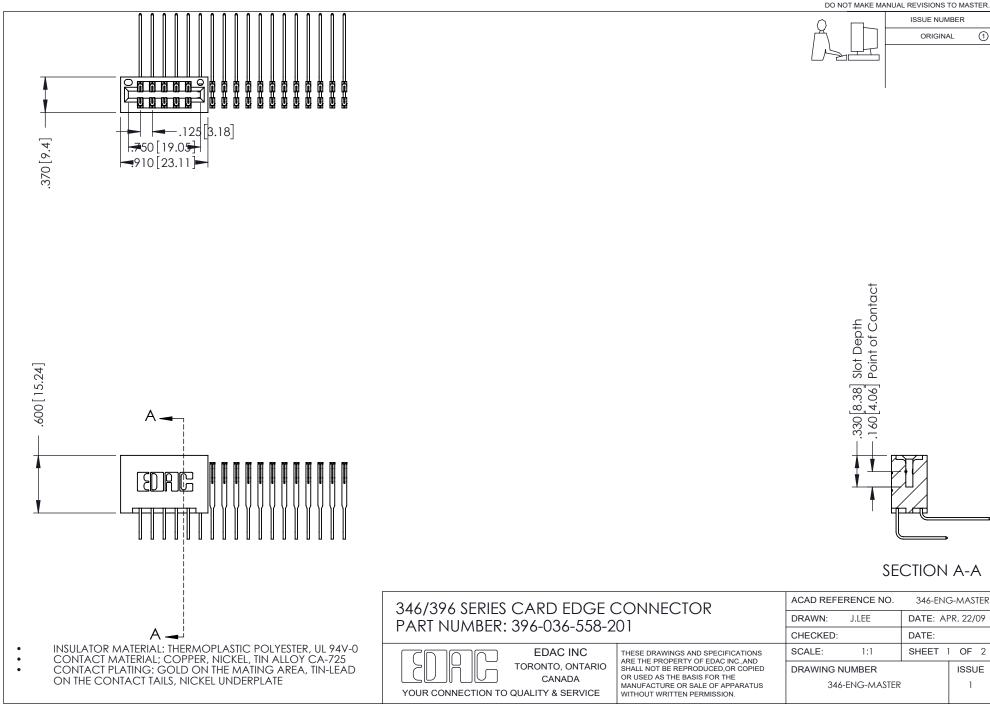

## **Contact Code 556**

INSULATOR MATERIAL: THERMOPLASTIC POLYESTER, UL 94V-0 CONTACT MATERIAL; COPPER, NICKEL, TIN ALLOY CA-725 CONTACT PLATING: GOLD ON THE MATING AREA, TIN-LEAD

ON THE CONTACT TAILS, NICKEL UNDERPLATE

## 346/396 SERIES CARD EDGE CONNECTOR CONTACT CODE 555,556,558,559,560 DIMENSIONS

YOUR CONNECTION TO QUALITY & SERVICE

**EDAC INC** TORONTO, ONTARIO CANADA

THESE DRAWINGS AND SPECIFICATIONS ARE THE PROPERTY OF EDAC INC.,AND SHALL NOT BE REPRODUCED, OR COPIED OR USED AS THE BASIS FOR THE MANUFACTURE OR SALE OF APPARATUS WITHOUT WRITTEN PERMISSION.