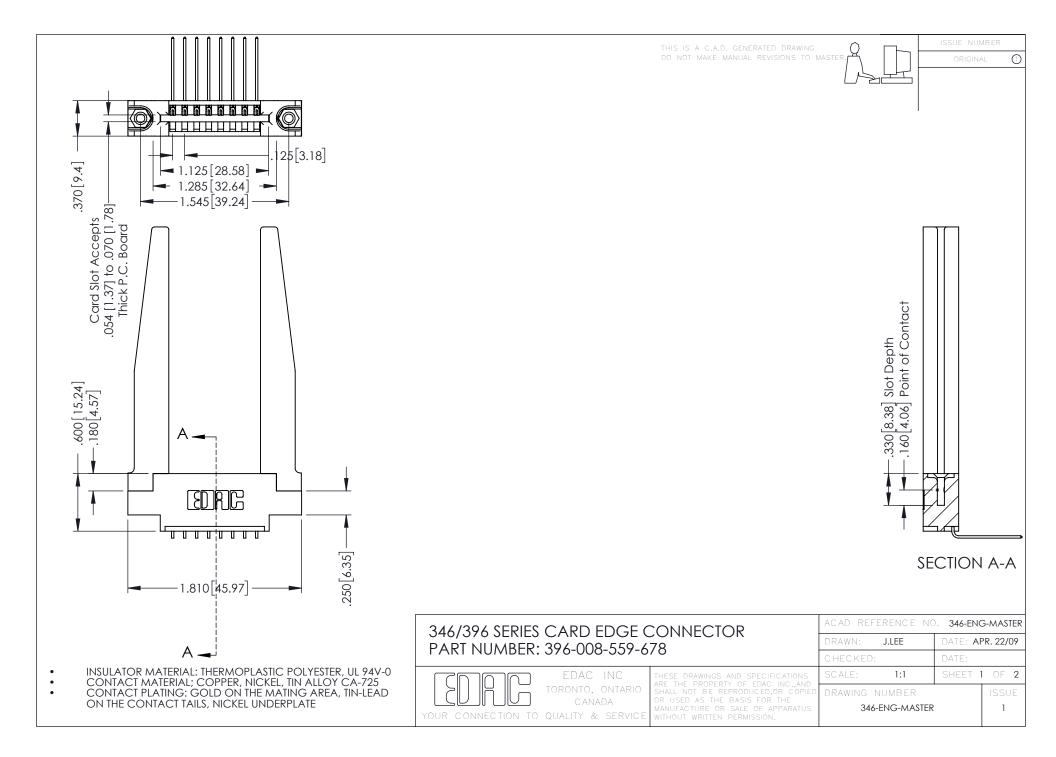

**Contact Code 555** 

**Contact Code 556** 

INSULATOR MATERIAL: THERMOPLASTIC POLYESTER, UL 94V-0 CONTACT MATERIAL; COPPER, NICKEL, TIN ALLOY CA-725

CONTACT PLATING: GOLD ON THE MATING AREA, TIN-LEAD ON THE CONTACT TAILS, NICKEL UNDERPLATE

## 346/396 SERIES CARD EDGE CONNECTOR CONTACT CODE 555,556,558,559,560 DIMENSIONS

YOUR CONNECTION TO QUALITY & SERVICE

|   | ACAD REFERENCE NO. 346-ENG-MASTER |                  |
|---|-----------------------------------|------------------|
|   | DRAWN: J.LEE                      | DATE: APR. 22/09 |
|   | CHECKED:                          | DATE:            |
|   | SCALE: 1:1                        | SHEET 2 OF 2     |
| D | DRAWING NUMBER                    | ISSUE            |