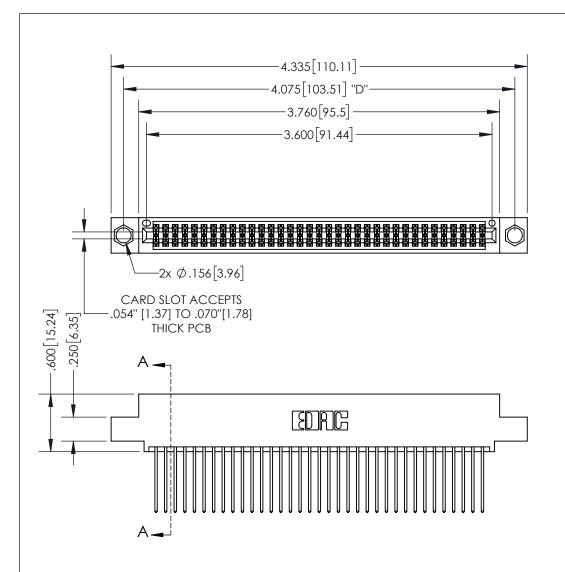

THIS IS A C.A.D. GENERATED DRAWING DO NOT MAKE MANUAL REVISIONS TO MASTER.

ISSUE NUMBER

1

ORIGINAL

.160 4.06 POINT OF CONTACT .330[8.38] -.370[9.4] **CARD SLOT** .150 [3.81]

SECTION A-A

<u>Contact Dimensions:</u> 542-Wire Wrap .025 Sq.(0.64 Sq.) - Tail LG=.645(16.38) .100 (2.54) Contact Spacing x .200 (5.08) Row Spacing

INSULATOR MATERIAL: THERMOPLASTIC PBT, UL 94V-0 CONTACT MATERIAL; COPPER TIN ALLOY CONTACT PLATING: GOLD ON THE MATING AREA, TIN PLATING ON THE CONTACT TAILS, NICKEL UNDERPLATE

345/395 SERIES CARD EDGE CONNECTOR PART NUMBER: 395-070-542-504