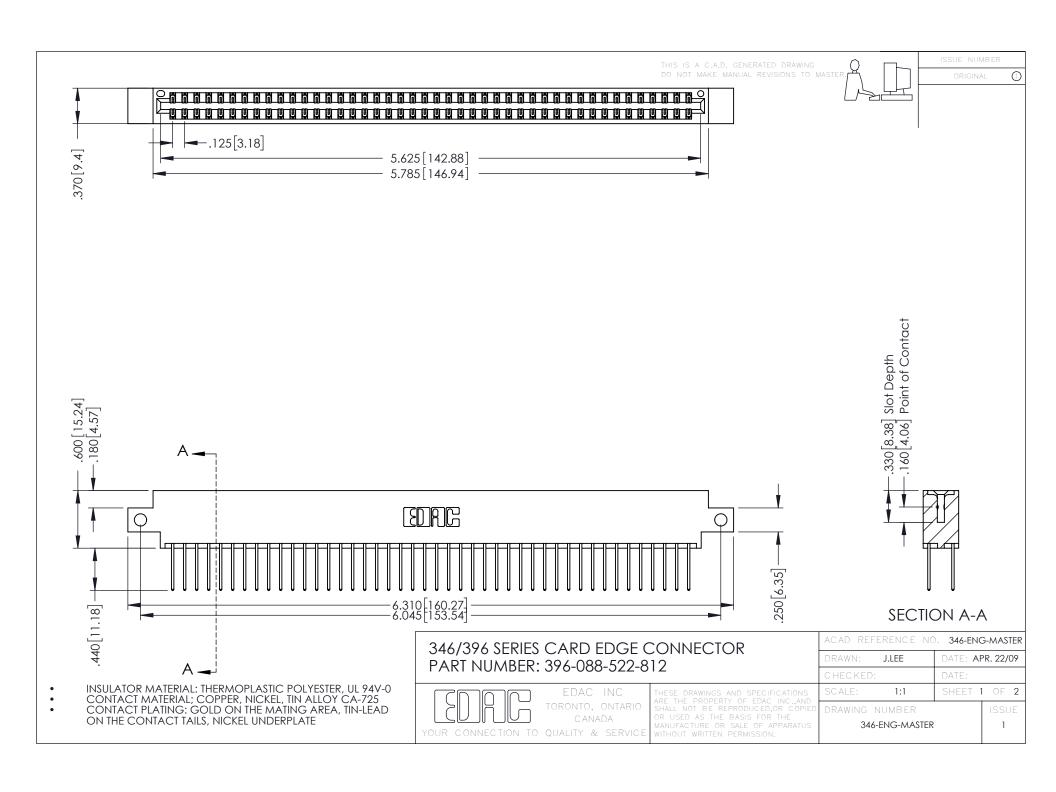

**Contact Code 555** 

**Contact Code 556** 

INSULATOR MATERIAL: THERMOPLASTIC POLYESTER, UL 94V-0 CONTACT MATERIAL; COPPER, NICKEL, TIN ALLOY CA-725

CONTACT PLATING: GOLD ON THE MATING AREA, TIN-LEAD ON THE CONTACT TAILS, NICKEL UNDERPLATE

## 346/396 SERIES CARD EDGE CONNECTOR CONTACT CODE 555,556,558,559,560 DIMENSIONS

YOUR CONNECTION TO QUALITY & SERVICE

|   | ACAD REFERENCE NO. 346-ENG-MASTER |                  |
|---|-----------------------------------|------------------|
|   | DRAWN: J.LEE                      | DATE: APR. 22/09 |
|   | CHECKED:                          | DATE:            |
|   | SCALE: 1:1                        | SHEET 2 OF 2     |
| D | DRAWING NUMBER                    | ISSUE            |

346-ENG-MASTER