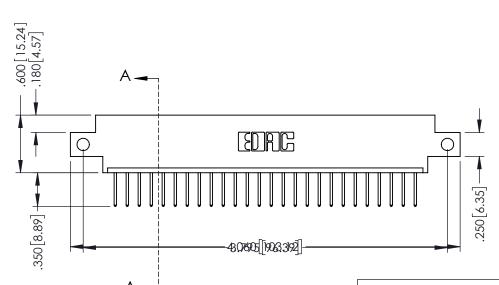

346-ENG-MASTER

ACAD REFERENCE NO.

INSULATOR MATERIAL: THERMOPLASTIC POLYESTER, UL 94V-0 CONTACT MATERIAL; COPPER, NICKEL, TIN ALLOY CA-725 CONTACT PLATING: GOLD ON THE MATING AREA, TIN-LEAD ON THE CONTACT TAILS, NICKEL UNDERPLATE

## 346/396 SERIES CARD EDGE CONNECTOR CONTACT CODE 555,556,558,559,560 DIMENSIONS

YOUR CONNECTION TO QUALITY & SERVICE

**EDAC INC** TORONTO, ONTARIO CANADA

THESE DRAWINGS AND SPECIFICATIONS ARE THE PROPERTY OF EDAC INC.,AND SHALL NOT BE REPRODUCED, OR COPIED OR USED AS THE BASIS FOR THE MANUFACTURE OR SALE OF APPARATUS WITHOUT WRITTEN PERMISSION.