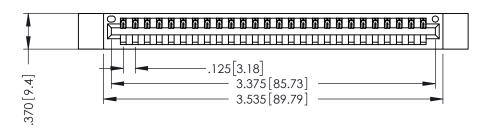

THIS IS A C.A.D. GENERATED DRAWING DO NOT MAKE MANUAL REVISIONS TO MASTER.

ISSUE NUMBER

ORIGINAL

1

.330 [8.38] Slot Depth .160 [4.06] Point of Contact **SECTION A-A** 

346/396 SERIES CARD EDGE CONNECTOR PART NUMBER: 396-026-526-612

346-ENG-MASTER

ACAD REFERENCE NO.

INSULATOR MATERIAL: THERMOPLASTIC POLYESTER, UL 94V-0 CONTACT MATERIAL; COPPER, NICKEL, TIN ALLOY CA-725 CONTACT PLATING: GOLD ON THE MATING AREA, TIN-LEAD ON THE CONTACT TAILS, NICKEL UNDERPLATE