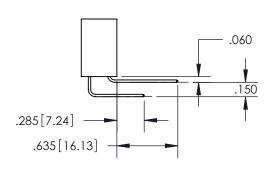

THIS IS A C.A.D. GENERATED DRAWING DO NOT MAKE MANUAL REVISIONS TO MASTER.

ISSUE NUMBER ORIGINAL

1

.160 4.06 POINT OF CONTACT .330[8.38] -.370[9.4] **CARD SLOT** .150 [3.81]

SECTION A-A

<u>Contact Dimensions:</u> 540-Wire Wrap .025 Sq.(0.64 Sq.) - Tail LG=.560(14.22) .100 (2.54) Contact Spacing x .200 (5.08) Row Spacing

INSULATOR MATERIAL: THERMOPLASTIC PBT, UL 94V-0 CONTACT MATERIAL; COPPER TIN ALLOY CONTACT PLATING: GOLD ON THE MATING AREA, TIN PLATING ON THE CONTACT TAILS, NICKEL UNDERPLATE

345/395 SERIES CARD EDGE CONNECTOR PART NUMBER: 395-052-540-804