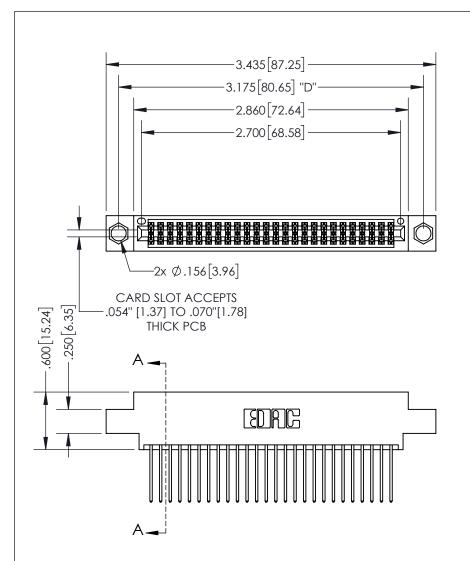

THIS IS A C.A.D. GENERATED DRAWING DO NOT MAKE MANUAL REVISIONS TO MASTER.

ISSUE NUMBER ORIGINAL

1

.160 4.06 POINT OF CONTACT .330[8.38] -.370[9.4] **CARD SLOT** .150 [3.81]

SECTION A-A

<u>Contact Dimensions:</u> 540-Wire Wrap .025 Sq.(0.64 Sq.) - Tail LG=.560(14.22) .100 (2.54) Contact Spacing x .200 (5.08) Row Spacing

INSULATOR MATERIAL: THERMOPLASTIC PBT, UL 94V-0 CONTACT MATERIAL; COPPER TIN ALLOY CONTACT PLATING: GOLD ON THE MATING AREA, TIN PLATING ON THE CONTACT TAILS, NICKEL UNDERPLATE

345/395 SERIES CARD EDGE CONNECTOR PART NUMBER: 395-052-540-804