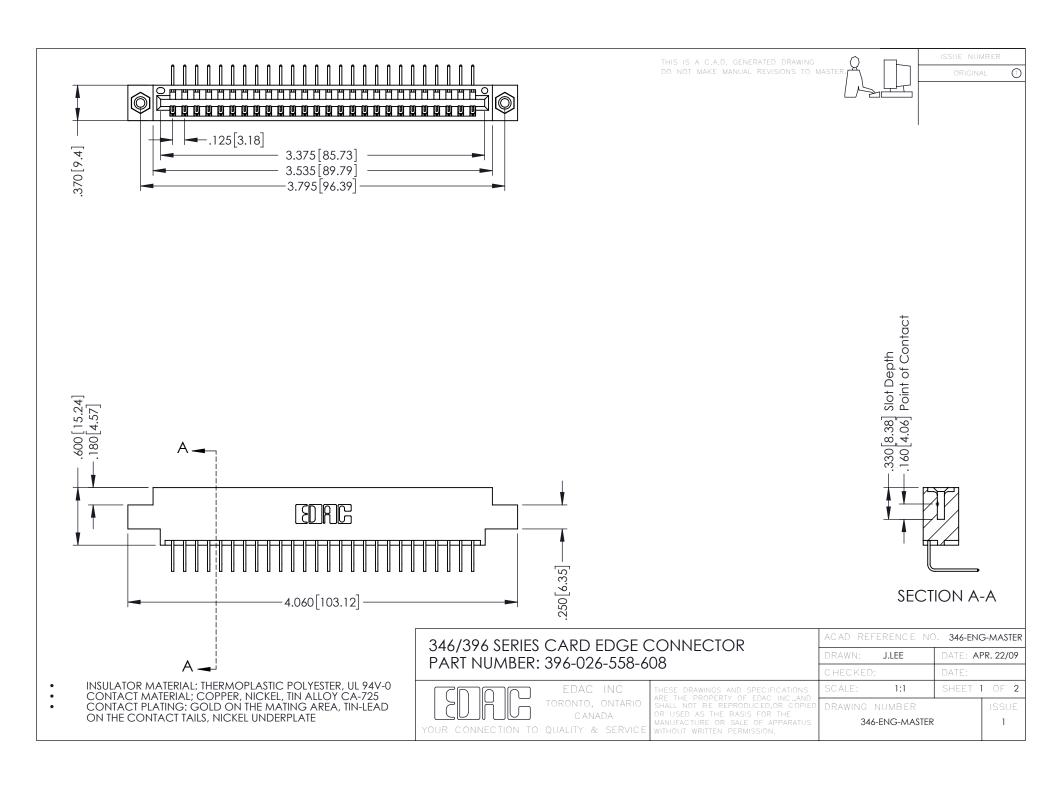

**Contact Code 555** 

**Contact Code 556** 

INSULATOR MATERIAL: THERMOPLASTIC POLYESTER, UL 94V-0 CONTACT MATERIAL; COPPER, NICKEL, TIN ALLOY CA-725 CONTACT PLATING: GOLD ON THE MATING AREA, TIN-LEAD

ON THE CONTACT TAILS, NICKEL UNDERPLATE