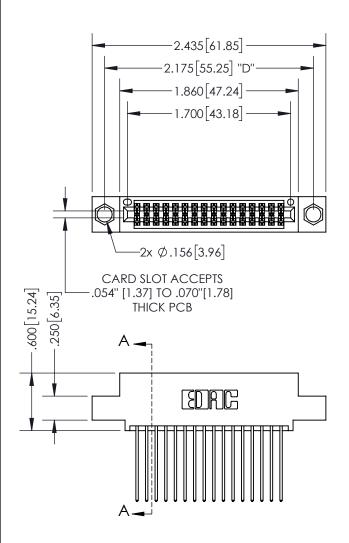

<u>Contact Dimensions:</u> 541-Wire Wrap .025 Sq.(0.64 Sq.) - Tail LG=.750(19.05) .100 (2.54) Contact Spacing x .200 (5.08) Row Spacing

INSULATOR MATERIAL: THERMOPLASTIC PBT, UL 94V-0 CONTACT MATERIAL; COPPER TIN ALLOY CONTACT PLATING: GOLD ON THE MATING AREA, TIN PLATING ON THE CONTACT TAILS, NICKEL UNDERPLATE

THIS IS A C.A.D. GENERATED DRAWING DO NOT MAKE MANUAL REVISIONS TO MASTER.

ISSUE NUMBER ORIGINAL 1

SECTION A-A

345/395 SERIES CARD EDGE CONNECTOR PART NUMBER: 395-032-541-504

**EDAC INC** TORONTO, ONTARIO CANADA