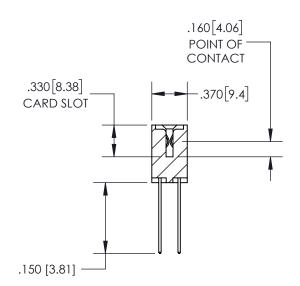

ISSUE NUMBER

ORIGINAL

1

**Contact Code 558** 

**Contact Code 559** 

**Contact Code 560** 

| 345/395 SERIES CARD EDGE CONNECTOR          |
|---------------------------------------------|
| CONTACT CODE 555,556,558,559,560 DIMENSIONS |