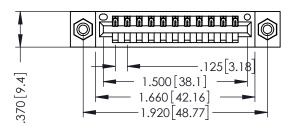

346/396 SERIES CARD EDGE CONNECTOR PART NUMBER: 396-011-520-108

YOUR CONNECTION TO QUALITY & SERVICE

**EDAC INC** TORONTO, ONTARIO CANADA

THESE DRAWINGS AND SPECIFICATIONS ARE THE PROPERTY OF EDAC INC.,AND SHALL NOT BE REPRODUCED,OR COPIED OR USED AS THE BASIS FOR THE MANUFACTURE OR SALE OF APPARATUS WITHOUT WRITTEN PERMISSION.

| ACAD REFERENCE NO.   | 346-ENG-MASTER   |
|----------------------|------------------|
| DRAWN: J.LEE         | DATE: APR. 22/09 |
| CHECKED:             | DATE:            |
| SCALE: 1:1           | SHEET 1 OF 2     |
| DRAWING NUMBER       | ISSUE            |
| 0.44 50.00 0.44 0.75 | ,                |