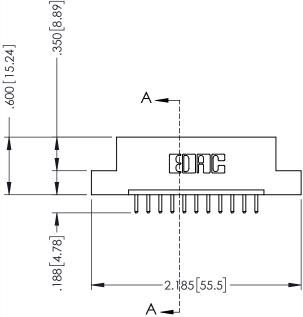

## **Contact Code 555**

## **Contact Code 556**

INSULATOR MATERIAL: THERMOPLASTIC POLYESTER, UL 94V-0 CONTACT MATERIAL; COPPER, NICKEL, TIN ALLOY CA-725 CONTACT PLATING: GOLD ON THE MATING AREA, TIN-LEAD

ON THE CONTACT TAILS, NICKEL UNDERPLATE

## 346/396 SERIES CARD EDGE CONNECTOR CONTACT CODE 555,556,558,559,560 DIMENSIONS

YOUR CONNECTION TO QUALITY & SERVICE

**EDAC INC** TORONTO, ONTARIO CANADA

THESE DRAWINGS AND SPECIFICATIONS ARE THE PROPERTY OF EDAC INC.,AND SHALL NOT BE REPRODUCED, OR COPIED OR USED AS THE BASIS FOR THE MANUFACTURE OR SALE OF APPARATUS WITHOUT WRITTEN PERMISSION.

|               | ACAD REFERENCE NO. | 346-ENG-MASTER   |
|---------------|--------------------|------------------|
|               | DRAWN: J.LEE       | DATE: APR. 22/09 |
| )             | CHECKED:           | DATE:            |
|               | SCALE: 1:1         | SHEET 2 OF 2     |
|               | DRAWING NUMBER     | ISSUE            |
| 346-ENG-MASTE |                    | 1                |