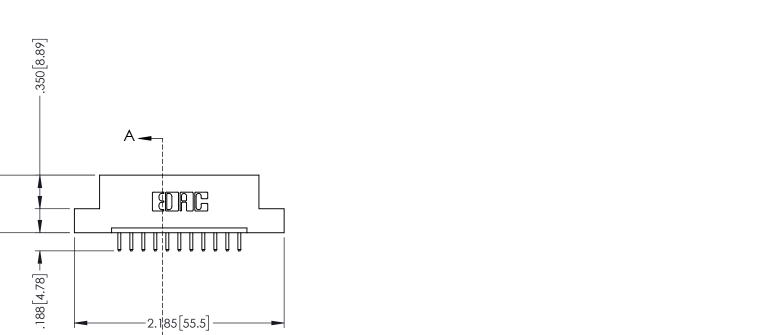

**SECTION A-A** 

.330 [8.38] Slot Depth .160 [4.06] Point of Contact

346-ENG-MASTER

ISSUE NUMBER ORIGINAL 1