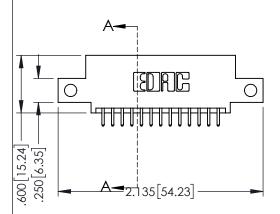

<u>Contact Dimensions:</u>
521-P.C. Tail .025 Sq.(0.64 Sq.) - Tail LG=.150(3.81)
.100 (2.54) Contact Spacing x .200 (5.08) Row Spacing

THIS IS A C.A.D. GENERATED DRAWING DO NOT MAKE MANUAL REVISIONS TO MAST

| ART NUMBER: 395-026-521-512 |                |                                                                   | CHECKED:       |     |   |
|-----------------------------|----------------|-------------------------------------------------------------------|----------------|-----|---|
|                             |                | THESE DRAWINGS AND SPECIFICATIONS ARE THE PROPERTY OF EDAC INCAND | SCALE:         | 1:1 | Ī |
|                             | RONTO, ONTARIO | SHALL NOT BE REPRODUCED,OR COPIED OR USED AS THE BASIS FOR THE    |                |     |   |
| JR CONNECTION TO QUA        | 0.111.1011     | MANUFACTURE OR SALE OF APPARATUS WITHOUT WRITTEN PERMISSION.      | 345-ENG-MASTER |     |   |