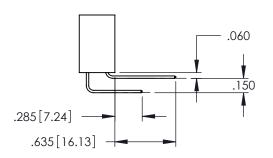

<u>Contact Dimensions:</u>
521-P.C. Tail .025 Sq.(0.64 Sq.) - Tail LG=.150(3.81)
.100 (2.54) Contact Spacing x .200 (5.08) Row Spacing

THIS IS A C.A.D. GENERATED DRAWING DO NOT MAKE MANUAL REVISIONS TO MAST