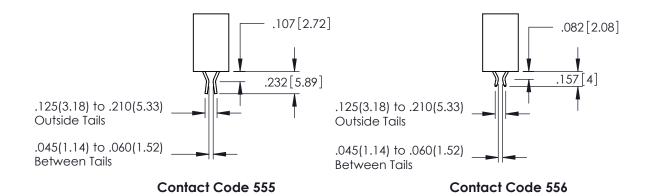

345/395 SERIES CARD EDGE CONNECTOR

**Contact Code 558** 

Contact Code 559

**Contact Code 560** 

INSULATOR MATERIAL: THERMOPLASTIC POLYESTER, UL 94V-0

DAP MATERIAL AVAILABLE UPON REQUEST

CONTACT MATERIAL; COPPER ALLOY CONTACT PLATING: GOLD ON THE MATING AREA, TIN PLATING ON THE CONTACT TAILS, NICKEL UNDERPLATE

345/395 SERIES CARD EDGE CONNECTOR CONTACT CODE 555,556,558,559,560 DIMENSIONS

YOUR CONNECTION TO QUALITY & SERVICE

|    | ACAD REFERENCE NO   | . 345-ENG-MASTER |  |  |  |
|----|---------------------|------------------|--|--|--|
| 2  | DRAWN: R.STA.MONICA | DATE:MAY.16/2017 |  |  |  |
| J  | CHECKED:            | DATE:            |  |  |  |
| )  | SCALE: 1:1          | SHEET 2 OF 2     |  |  |  |
| ED | DRAWING NUMBER      | ISSUE            |  |  |  |