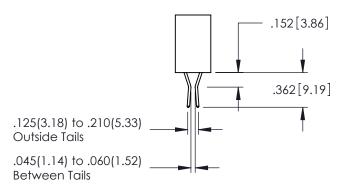

345/395 SERIES CARD EDGE CONNECTOR

**Contact Code 558** 

Contact Code 559

**Contact Code 560** 

INSULATOR MATERIAL: THERMOPLASTIC POLYESTER, UL 94V-0

DAP MATERIAL AVAILABLE UPON REQUEST

CONTACT MATERIAL; COPPER ALLOY CONTACT PLATING: GOLD ON THE MATING AREA, TIN PLATING ON THE CONTACT TAILS, NICKEL UNDERPLATE

345/395 SERIES CARD EDGE CONNECTOR CONTACT CODE 555,556,558,559,560 DIMENSIONS

YOUR CONNECTION TO QUALITY & SERVICE

|    | ACAD REFERENCE NO   | . 345-ENG-MASTER |  |  |  |
|----|---------------------|------------------|--|--|--|
| 2  | DRAWN: R.STA.MONICA | DATE:MAY.16/2017 |  |  |  |
| J  | CHECKED:            | DATE:            |  |  |  |
| )  | SCALE: 1:1          | SHEET 2 OF 2     |  |  |  |
| ED | DRAWING NUMBER      | ISSUE            |  |  |  |