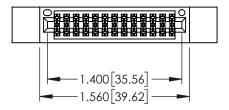

<u>Contact Dimensions:</u>
521-P.C. Tail .025 Sq.(0.64 Sq.) - Tail LG=.150(3.81)
.100 (2.54) Contact Spacing x .200 (5.08) Row Spacing

THIS IS A C.A.D. GENERATED DRAWING DO NOT MAKE MANUAL REVISIONS TO MAST