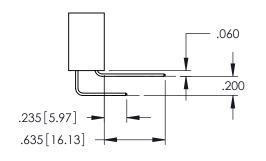

345/395 SERIES CARD EDGE CONNECTOR

**Contact Code 558** 

Contact Code 559

**Contact Code 560** 

INSULATOR MATERIAL: THERMOPLASTIC POLYESTER, UL 94V-0

DAP MATERIAL AVAILABLE UPON REQUEST

CONTACT MATERIAL; COPPER ALLOY CONTACT PLATING: GOLD ON THE MATING AREA, TIN PLATING ON THE CONTACT TAILS, NICKEL UNDERPLATE

345/395 SERIES CARD EDGE CONNECTOR CONTACT CODE 555,556,558,559,560 DIMENSIONS

YOUR CONNECTION TO QUALITY & SERVICE

|    | ACAD REFERENCE NO   | . 345-ENG-MASTER |  |  |  |
|----|---------------------|------------------|--|--|--|
| 2  | DRAWN: R.STA.MONICA | DATE:MAY.16/2017 |  |  |  |
| J  | CHECKED:            | DATE:            |  |  |  |
| )  | SCALE: 1:1          | SHEET 2 OF 2     |  |  |  |
| ED | DRAWING NUMBER      | ISSUE            |  |  |  |