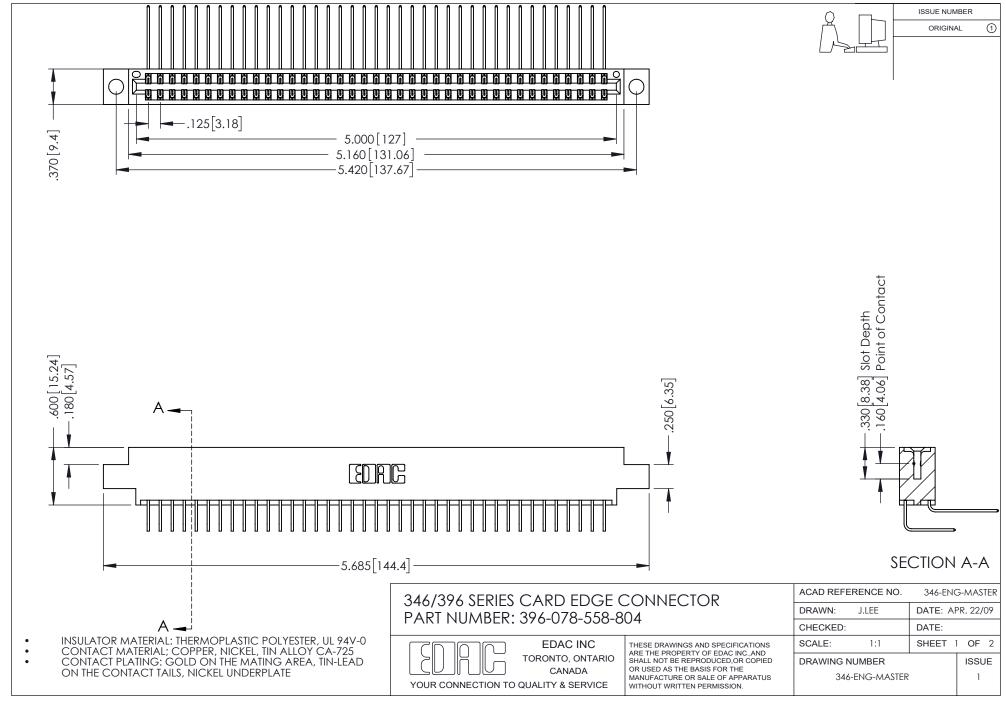

## **Contact Code 556**

INSULATOR MATERIAL: THERMOPLASTIC POLYESTER, UL 94V-0 CONTACT MATERIAL; COPPER, NICKEL, TIN ALLOY CA-725 CONTACT PLATING: GOLD ON THE MATING AREA, TIN-LEAD

ON THE CONTACT TAILS, NICKEL UNDERPLATE

## 346/396 SERIES CARD EDGE CONNECTOR CONTACT CODE 555,556,558,559,560 DIMENSIONS

YOUR CONNECTION TO QUALITY & SERVICE

**EDAC INC** TORONTO, ONTARIO CANADA

THESE DRAWINGS AND SPECIFICATIONS ARE THE PROPERTY OF EDAC INC.,AND SHALL NOT BE REPRODUCED, OR COPIED OR USED AS THE BASIS FOR THE MANUFACTURE OR SALE OF APPARATUS WITHOUT WRITTEN PERMISSION.