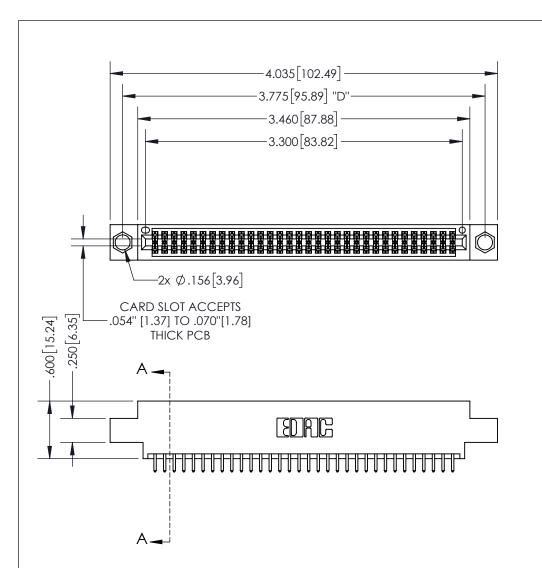

THIS IS A C.A.D. GENERATED DRAWING DO NOT MAKE MANUAL REVISIONS TO MASTER.

ISSUE NUMBER ORIGINAL

.160 4.06 POINT OF CONTACT .330[8.38] -.370[9.4] **CARD SLOT** .150 [3.81]

**Contact Dimensions:** 521-P.C. Tail .025 Sq.(0.64 Sq.) - Tail LG=.150(3.81)

.100 (2.54) Contact Spacing x .200 (5.08) Row Spacing

INSULATOR MATERIAL: THERMOPLASTIC PBT, UL 94V-0 CONTACT MATERIAL; COPPER TIN ALLOY CONTACT PLATING: GOLD ON THE MATING AREA, TIN PLATING ON THE CONTACT TAILS, NICKEL UNDERPLATE

345/395 SERIES CARD EDGE CONNECTOR PART NUMBER: 395-064-521-804

YOUR CONNECTION TO QUALITY & SERVICE

**EDAC INC** TORONTO, ONTARIO CANADA

THESE DRAWINGS AND SPECIFICATIONS ARE THE PROPERTY OF EDAC INC.,AND SHALL NOT BE REPRODUCED, OR COPIED OR USED AS THE BASIS FOR THE MANUFACTURE OR SALE OF APPARATUS WITHOUT WRITTEN PERMISSION.