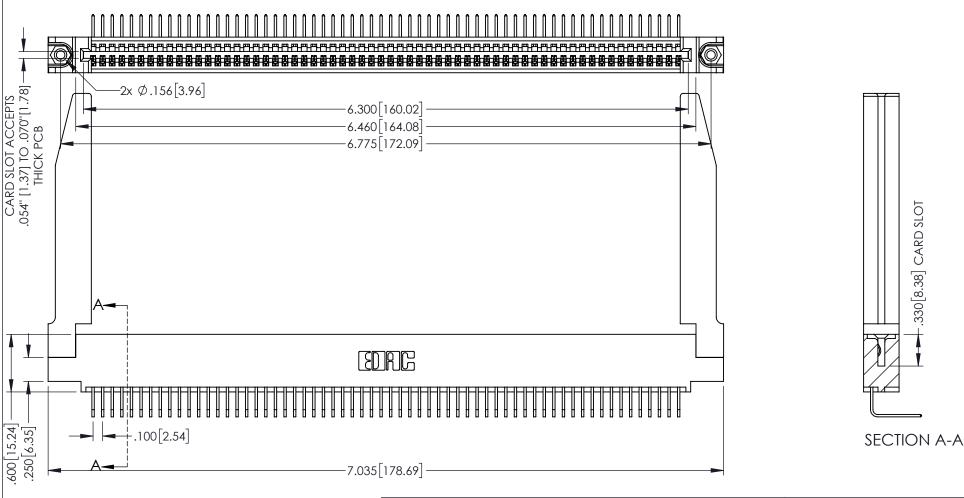

345/395 SERIES CARD EDGE CONNECTOR CONTACT CODE 555,556,558,559,560 DIMENSIONS

YOUR CONNECTION TO QUALITY & SERVICE

ACAD REFERENCE NO. 345-ENG-MASTER DATE:MAY.16/2017 DRAWN: R.STA.MONICA 1:1 SHEET 2 OF 2