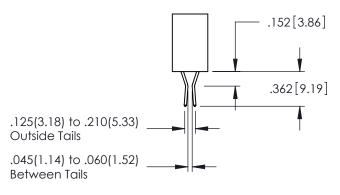

345-ENG-MASTER

**Contact Code 558** 

Contact Code 559

**Contact Code 560** 

INSULATOR MATERIAL: THERMOPLASTIC POLYESTER, UL 94V-0

DAP MATERIAL AVAILABLE UPON REQUEST

CONTACT MATERIAL; COPPER ALLOY CONTACT PLATING: GOLD ON THE MATING AREA, TIN PLATING ON THE CONTACT TAILS, NICKEL UNDERPLATE