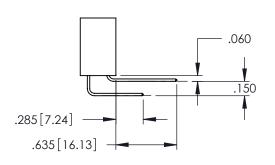

345-ENG-MASTER

**Contact Code 558** 

Contact Code 559

**Contact Code 560** 

INSULATOR MATERIAL: THERMOPLASTIC POLYESTER, UL 94V-0

DAP MATERIAL AVAILABLE UPON REQUEST

CONTACT MATERIAL; COPPER ALLOY CONTACT PLATING: GOLD ON THE MATING AREA, TIN PLATING ON THE CONTACT TAILS, NICKEL UNDERPLATE