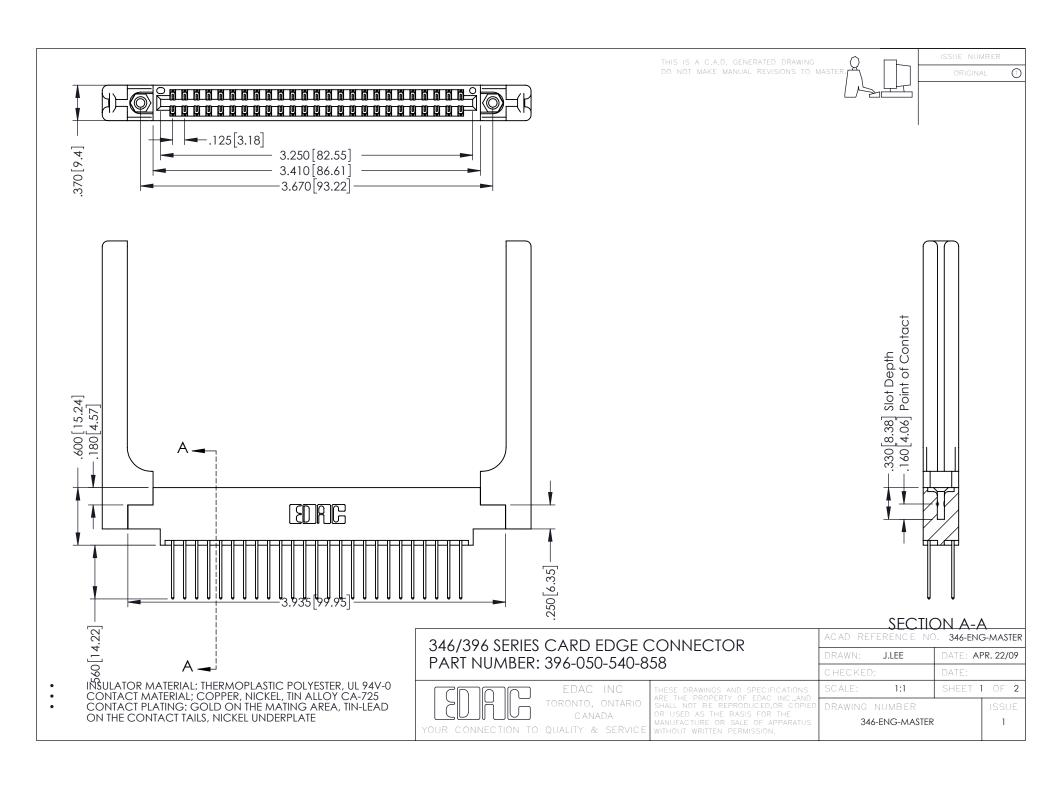

**Contact Code 555** 

**Contact Code 556** 

INSULATOR MATERIAL: THERMOPLASTIC POLYESTER, UL 94V-0 CONTACT MATERIAL; COPPER, NICKEL, TIN ALLOY CA-725

CONTACT PLATING: GOLD ON THE MATING AREA, TIN-LEAD ON THE CONTACT TAILS, NICKEL UNDERPLATE

## 346/396 SERIES CARD EDGE CONNECTOR CONTACT CODE 555,556,558,559,560 DIMENSIONS

YOUR CONNECTION TO QUALITY & SERVICE

|   | ACAD REFERENCE NO. 346-ENG-MASTER |                  |
|---|-----------------------------------|------------------|
|   | DRAWN: J.LEE                      | DATE: APR. 22/09 |
|   | CHECKED:                          | DATE:            |
|   | SCALE: 1:1                        | SHEET 2 OF 2     |
| D | DRAWING NUMBER                    | ISSUE            |

346-ENG-MASTER