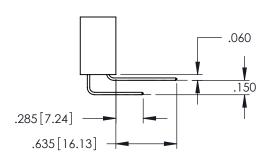

INSULATOR MATERIAL: THERMOPLASTIC PBT BLACK, UL 94V-0

CONTACT MATERIAL; COPPER TIN ALLOY

CONTACT PLATING: GOLD ON THE MATING AREA, TIN PLATING ON THE CONTACT TAILS, NICKEL UNDERPLATE

**Contact Code 558** 

Contact Code 559

**Contact Code 560** 

- INSULATOR MATERIAL: THERMOPLASTIC POLYESTER, UL 94V-0 DAP MATERIAL AVAILABLE UPON REQUEST

CONTACT MATERIAL; COPPER ALLOY CONTACT PLATING: GOLD ON THE MATING AREA, TIN PLATING ON THE CONTACT TAILS, NICKEL UNDERPLATE

345/395 SERIES CARD EDGE CONNECTOR CONTACT CODE 555,556,558,559,560 DIMENSIONS

YOUR CONNECTION TO QUALITY & SERVICE

ACAD REFERENCE NO. 345-ENG-MASTER DATE:MAY.16/2017 DRAWN: R.STA.MONICA 1:1 SHEET 2 OF 2 345-ENG-MASTER