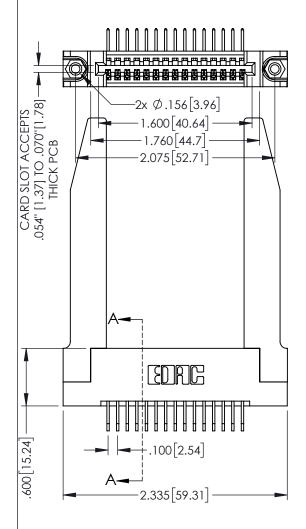

Contact Dimensions:
558-90 Degree Bend (Code 541 Contacts)
See Sheet 2 for Contact Code 555, 556, 558, 559, 560 Dimensions

330[8.38] CARD SLOT

**SECTION A-A** 

345/395 SERIES CARD EDGE CON PART NUMBER: 395-015-558-178

YOUR CONNECTION TO QUALITY & SERVICE WITHOUT WRITTEN PERMISSION.

| NNECTOR                                                                                                                                             | ACAD REFERENCE NO. 345-ENG-MASTER |              |         |           |
|-----------------------------------------------------------------------------------------------------------------------------------------------------|-----------------------------------|--------------|---------|-----------|
|                                                                                                                                                     | DRAWN:                            | R.STA.MONICA | DATE:MA | Y.16/2017 |
|                                                                                                                                                     | CHECKED:                          |              | DATE:   |           |
| SE DRAWINGS AND SPECIFICATIONS THE PROPERTY OF EDAC INC.,AND LL NOT BE REPRODUCED,OR COPIED USED AS THE BASIS FOR THE UFACTURE OR SALE OF APPARATUS | SCALE:                            | 1:1          | SHEET 1 | OF 2      |
|                                                                                                                                                     | DRAWING                           | NUMBER       |         | ISSUE     |
|                                                                                                                                                     | 345-ENG-MASTER                    |              | 1       |           |