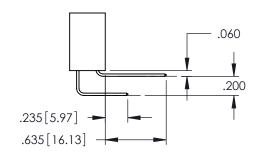

INSULATOR MATERIAL: THERMOPLASTIC PBT BLACK, UL 94V-0

CONTACT MATERIAL; COPPER TIN ALLOY

CONTACT PLATING: GOLD ON THE MATING AREA, TIN PLATING ON THE CONTACT TAILS, NICKEL UNDERPLATE

**Contact Code 558** 

Contact Code 559

**Contact Code 560** 

- INSULATOR MATERIAL: THERMOPLASTIC POLYESTER, UL 94V-0 DAP MATERIAL AVAILABLE UPON REQUEST

CONTACT MATERIAL; COPPER ALLOY CONTACT PLATING: GOLD ON THE MATING AREA, TIN PLATING ON THE CONTACT TAILS, NICKEL UNDERPLATE

345/395 SERIES CARD EDGE CONNECTOR CONTACT CODE 555,556,558,559,560 DIMENSIONS

YOUR CONNECTION TO QUALITY & SERVICE

ACAD REFERENCE NO. 345-ENG-MASTER DATE:MAY.16/2017 DRAWN: R.STA.MONICA 1:1 SHEET 2 OF 2 345-ENG-MASTER