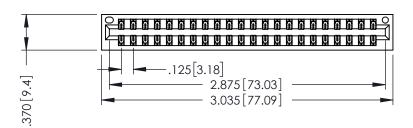

THIS IS A C.A.D. GENERATED DRAWING DO NOT MAKE MANUAL REVISIONS TO MASTER.

ISSUE NUMBER

ORIGINAL

1

INSULATOR MATERIAL: THERMOPLASTIC POLYESTER, UL 94V-0 CONTACT MATERIAL; COPPER, NICKEL, TIN ALLOY CA-725 CONTACT PLATING: GOLD ON THE MATING AREA, TIN-LEAD

ON THE CONTACT TAILS, NICKEL UNDERPLATE

346/396 SERIES CARD EDGE CONNECTOR PART NUMBER: 396-044-560-201

YOUR CONNECTION TO QUALITY & SERVICE

**EDAC INC** TORONTO, ONTARIO CANADA

THESE DRAWINGS AND SPECIFICATIONS ARE THE PROPERTY OF EDAC INC.,AND SHALL NOT BE REPRODUCED, OR COPIED OR USED AS THE BASIS FOR THE MANUFACTURE OR SALE OF APPARATUS WITHOUT WRITTEN PERMISSION.

| ACAD REFERENCE NO. | 346-ENG-MASTER   |
|--------------------|------------------|
| DRAWN: J.LEE       | DATE: APR. 22/09 |
| CHECKED:           | DATE:            |
| SCALE: 1:1         | SHEET 1 OF 2     |
| DRAWING NUMBER     | ISSUE            |