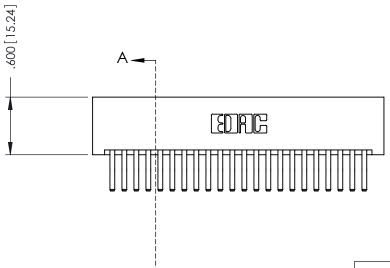

**SECTION A-A** 

.330 [8.38] Slot Depth .160 [4.06] Point of Contact

346-ENG-MASTER

ORIGINAL 1

ISSUE NUMBER

.120[3.05] .095[2.41] .170 [4.33] .245 [6.22] .125(3.18) to .210(5.33) .125(3.18) to .210(5.33) Outside Tails **Outside Tails** .045(1.14) to .060(1.52) .125(3.18) to .210(5.33) Between Tails Outside Tails