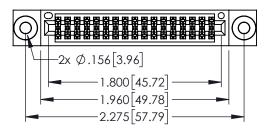

Contact Dimensions:
556-Extender Board Bend (Code 520 Contacts)
See Sheet 2 for Contact Code 555, 556, 558, 559, 560 Dimensions

CARD SLOT POINT OF CONTACT

ACAD REFERENCE NO. 345-ENG-MASTER

2

- INSULATOR MATERIAL: THERMOPLASTIC PBT BLACK, UL 94V-0
- CONTACT MATERIAL; COPPER TIN ALLOY CONTACT PLATING: GOLD ON THE MATING AREA, TIN PLATING ON THE CONTACT TAILS, NICKEL UNDERPLATE