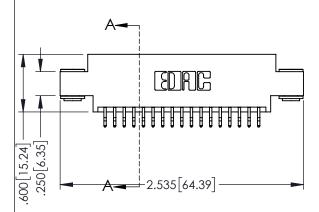

Contact Dimensions:
556-Extender Board Bend (Code 520 Contacts)
See Sheet 2 for Contact Code 555, 556, 558, 559, 560 Dimensions

CARD SLOT POINT OF CONTACT

ACAD REFERENCE NO. 345-ENG-MASTER

2

- INSULATOR MATERIAL: THERMOPLASTIC PBT BLACK, UL 94V-0
- CONTACT MATERIAL; COPPER TIN ALLOY CONTACT PLATING: GOLD ON THE MATING AREA, TIN PLATING ON THE CONTACT TAILS, NICKEL UNDERPLATE