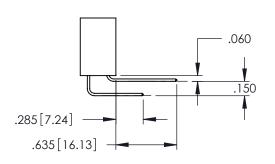

## 345/395 SERIES CARD EDGE CONNECTOR CONTACT CODE 555,556,558,559,560 DIMENSIONS

YOUR CONNECTION TO QUALITY & SERVICE

|   | ACAD REFERENCE NO. 345-ENG-MASTER |                          |  |
|---|-----------------------------------|--------------------------|--|
|   | DRAWN: R.STA.MONICA               | DATE: <b>MAY.16/2017</b> |  |
|   | CHECKED:                          | DATE:                    |  |
|   | SCALE: 1:1                        | SHEET 2 OF 2             |  |
| D | DRAWING NUMBER                    | ISSUE                    |  |