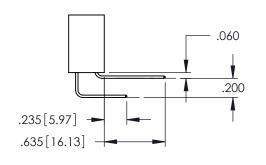

## 345/395 SERIES CARD EDGE CONNECTOR CONTACT CODE 555,556,558,559,560 DIMENSIONS

YOUR CONNECTION TO QUALITY & SERVICE

|   | ACAD REFERENCE NO. 345-ENG-MASTER |                          |  |
|---|-----------------------------------|--------------------------|--|
|   | DRAWN: R.STA.MONICA               | DATE: <b>MAY.16/2017</b> |  |
|   | CHECKED:                          | DATE:                    |  |
|   | SCALE: 1:1                        | SHEET 2 OF 2             |  |
| D | DRAWING NUMBER                    | ISSUE                    |  |