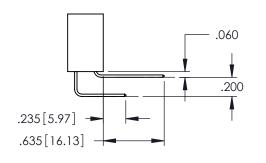

**Contact Code 558** 

Contact Code 559

Contact Code 560

- INSULATOR MATERIAL: THERMOPLASTIC POLYESTER, UL 94V-0 DAP MATERIAL AVAILABLE UPON REQUEST
- CONTACT MATERIAL; COPPER ALLOY CONTACT PLATING: GOLD ON THE MATING AREA, TIN PLATING

345/395 SERIES CARD EDGE CONNECTOR

ACAD REFERENCE NO. 345-ENG-MASTER DATE:MAY.16/2017 DRAWN: R.STA.MONICA CONTACT CODE 555,556,558,559,560 DIMENSIONS 1:1 SHEET 2 OF 2

345-ENG-MASTER

YOUR CONNECTION TO QUALITY & SERVICE