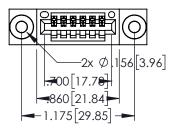

| 345/395 SERIES CARD EDGE CONNECTOR PART NUMBER: 395-006-523-403 |                                                               | ACAD REFERENCE NO. 345-ENG-MASTER |            |         |           |
|-----------------------------------------------------------------|---------------------------------------------------------------|-----------------------------------|------------|---------|-----------|
|                                                                 |                                                               | DRAWN: R.                         | STA.MONICA | DATE:MA | Y.16/2017 |
|                                                                 |                                                               | CHECKED:                          |            | DATE:   |           |
| TORONTO, ONTARIO CANADA                                         | OR USED AS THE BASIS FOR THE MANUFACTURE OR SALE OF APPARATUS | SCALE:                            | 1:1        | SHEET 1 | OF 2      |
|                                                                 |                                                               | DRAWING 1                         | NUMBER     |         | ISSUE     |
|                                                                 |                                                               | 345-ENG-MASTER                    |            |         | 1         |
| YOUR CONNECTION TO QUALITY & SERVICE                            |                                                               |                                   |            |         |           |