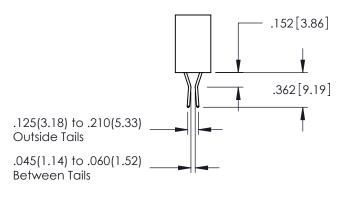

**Contact Code 558** 

Contact Code 559

Contact Code 560

- INSULATOR MATERIAL: THERMOPLASTIC POLYESTER, UL 94V-0 DAP MATERIAL AVAILABLE UPON REQUEST
- CONTACT MATERIAL; COPPER ALLOY CONTACT PLATING: GOLD ON THE MATING AREA, TIN PLATING

ON THE CONTACT TAILS, NICKEL UNDERPLATE