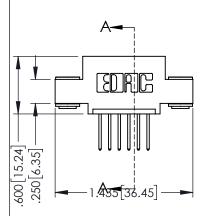

| 345/395 SERIES CARD EDGE CONNECTOR PART NUMBER: 395-006-523-403 |                                                               | ACAD REFERENCE NO. 345-ENG-MASTER |            |         |           |
|-----------------------------------------------------------------|---------------------------------------------------------------|-----------------------------------|------------|---------|-----------|
|                                                                 |                                                               | DRAWN: R.                         | STA.MONICA | DATE:MA | Y.16/2017 |
|                                                                 |                                                               | CHECKED:                          |            | DATE:   |           |
| TORONTO, ONTARIO CANADA                                         | OR USED AS THE BASIS FOR THE MANUFACTURE OR SALE OF APPARATUS | SCALE:                            | 1:1        | SHEET 1 | OF 2      |
|                                                                 |                                                               | DRAWING 1                         | NUMBER     |         | ISSUE     |
|                                                                 |                                                               | 345-ENG-MASTER                    |            |         | 1         |
| YOUR CONNECTION TO QUALITY & SERVICE                            |                                                               |                                   |            |         |           |