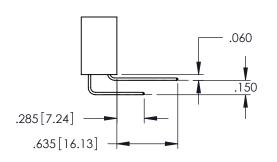

**Contact Code 558** 

Contact Code 559

Contact Code 560

- INSULATOR MATERIAL: THERMOPLASTIC POLYESTER, UL 94V-0 DAP MATERIAL AVAILABLE UPON REQUEST
- CONTACT MATERIAL; COPPER ALLOY CONTACT PLATING: GOLD ON THE MATING AREA, TIN PLATING

345/395 SERIES CARD EDGE CONNECTOR

ACAD REFERENCE NO. 345-ENG-MASTER DATE:MAY.16/2017 DRAWN: R.STA.MONICA CONTACT CODE 555,556,558,559,560 DIMENSIONS 1:1 SHEET 2 OF 2

345-ENG-MASTER

YOUR CONNECTION TO QUALITY & SERVICE